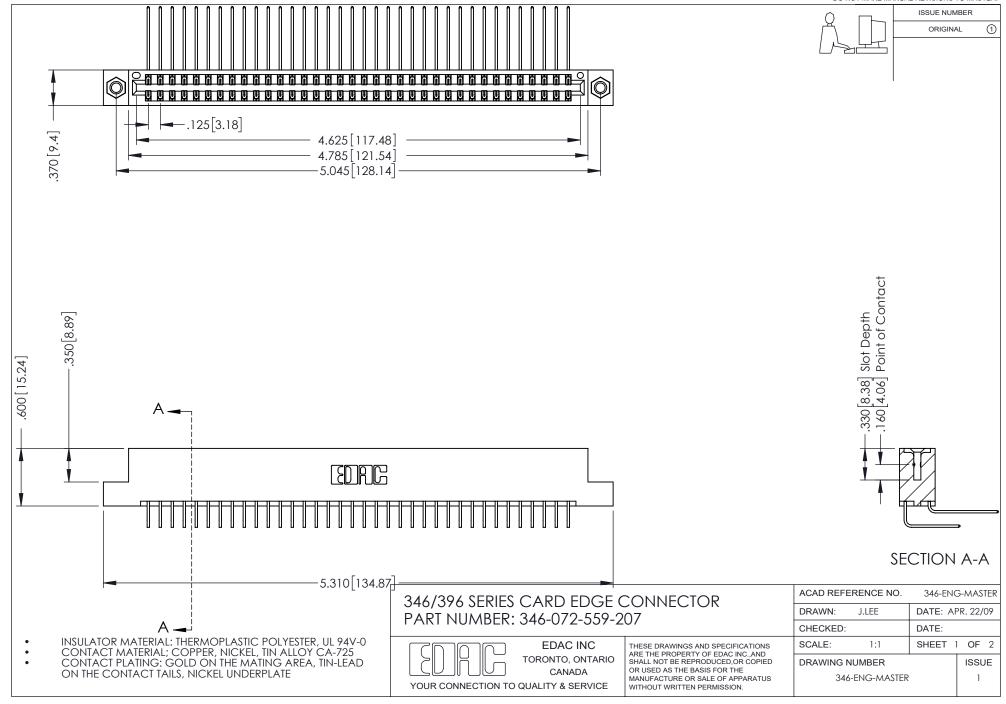

## **Contact Code 556**

INSULATOR MATERIAL: THERMOPLASTIC POLYESTER, UL 94V-0 CONTACT MATERIAL; COPPER, NICKEL, TIN ALLOY CA-725 CONTACT PLATING: GOLD ON THE MATING AREA, TIN-LEAD

ON THE CONTACT TAILS, NICKEL UNDERPLATE

## 346/396 SERIES CARD EDGE CONNECTOR CONTACT CODE 555,556,558,559,560 DIMENSIONS

YOUR CONNECTION TO QUALITY & SERVICE

**EDAC INC** TORONTO, ONTARIO CANADA

THESE DRAWINGS AND SPECIFICATIONS ARE THE PROPERTY OF EDAC INC.,AND SHALL NOT BE REPRODUCED, OR COPIED OR USED AS THE BASIS FOR THE MANUFACTURE OR SALE OF APPARATUS WITHOUT WRITTEN PERMISSION.