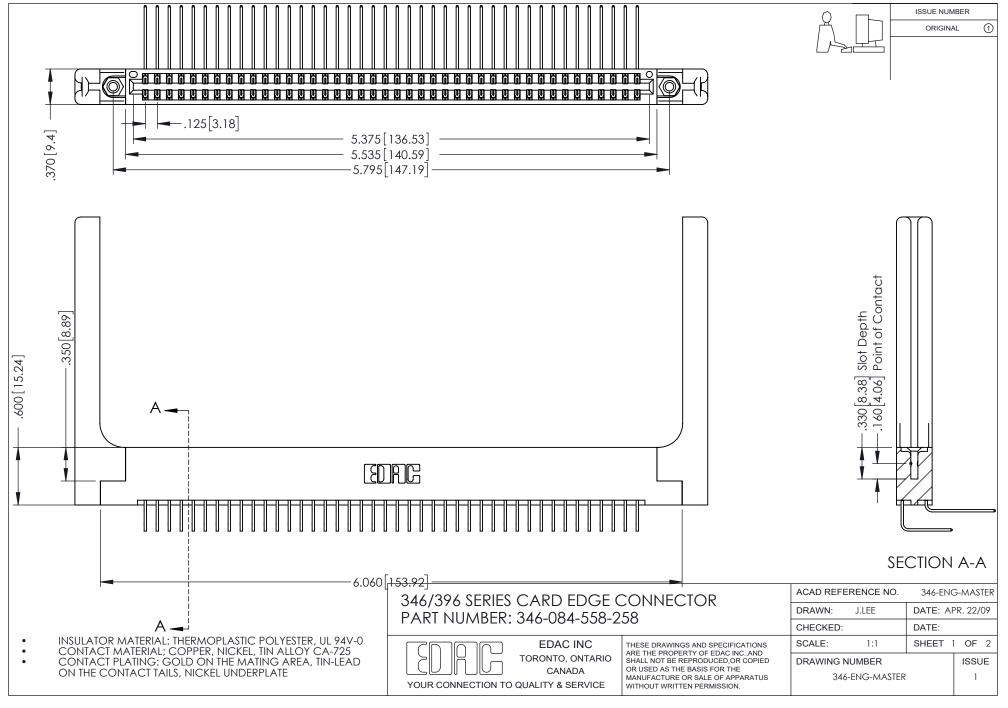

## **Contact Code 556**

INSULATOR MATERIAL: THERMOPLASTIC POLYESTER, UL 94V-0 CONTACT MATERIAL; COPPER, NICKEL, TIN ALLOY CA-725 CONTACT PLATING: GOLD ON THE MATING AREA, TIN-LEAD

ON THE CONTACT TAILS, NICKEL UNDERPLATE

## 346/396 SERIES CARD EDGE CONNECTOR CONTACT CODE 555,556,558,559,560 DIMENSIONS

YOUR CONNECTION TO QUALITY & SERVICE

**EDAC INC** TORONTO, ONTARIO CANADA

THESE DRAWINGS AND SPECIFICATIONS ARE THE PROPERTY OF EDAC INC.,AND SHALL NOT BE REPRODUCED, OR COPIED OR USED AS THE BASIS FOR THE MANUFACTURE OR SALE OF APPARATUS WITHOUT WRITTEN PERMISSION.