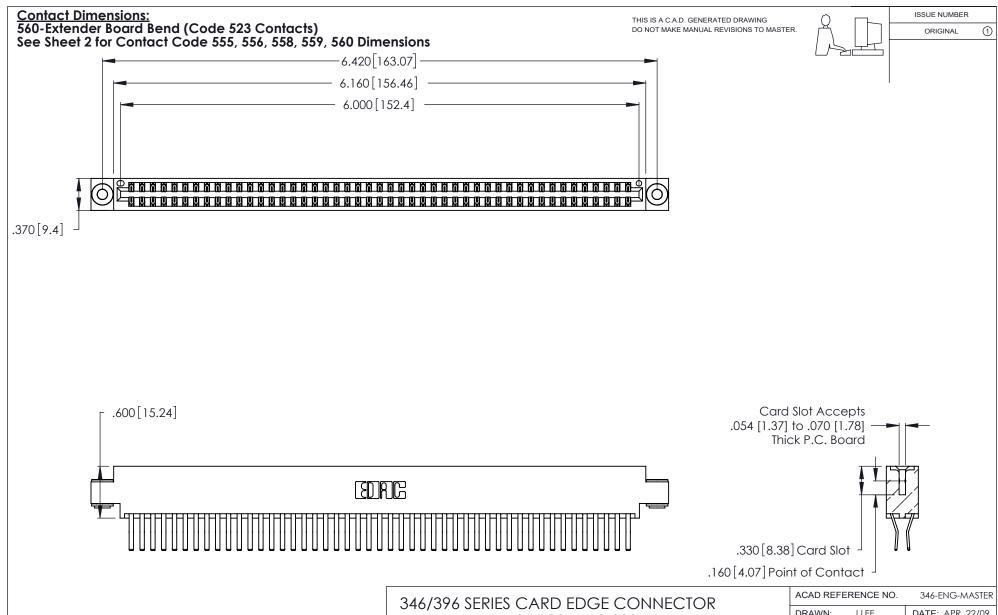

| ACAD REFERENCE NO. |       | 346-ENG-MASTER |           |
|--------------------|-------|----------------|-----------|
| DRAWN:             | J.LEE | DATE: AF       | PR. 22/09 |
| CHECKED:           |       | DATE:          |           |
| SCALE:             | N.T.S | SHEET          | OF 2      |
| DRAWING NUMBER     |       |                | ISSUE     |
| 346-ENG-MASTER     |       |                | 1         |