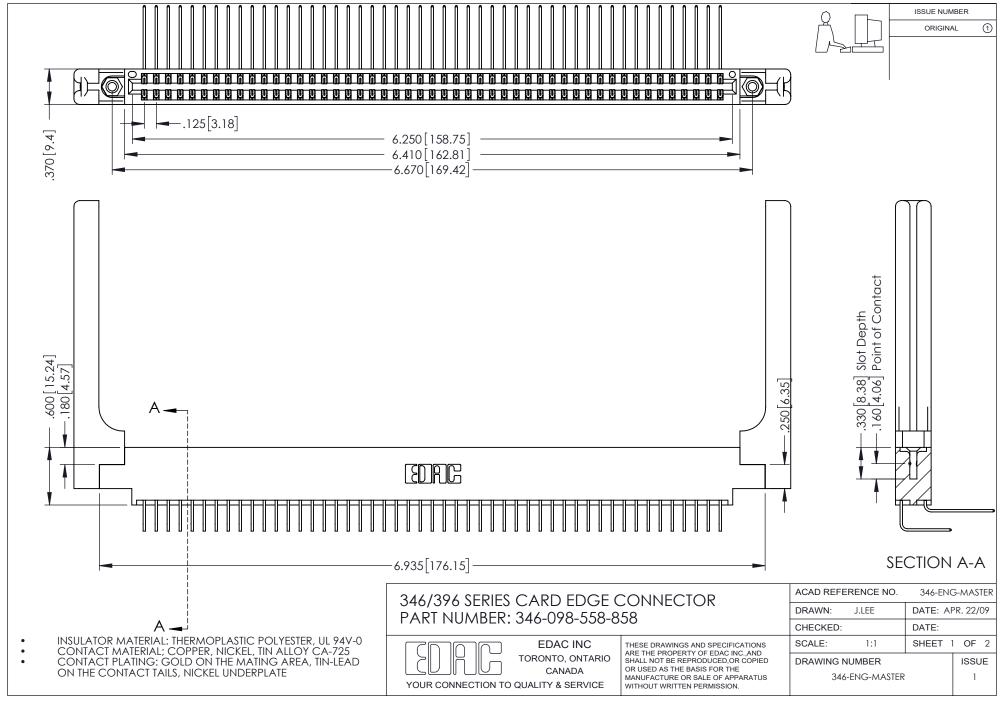

## **Contact Code 556**

INSULATOR MATERIAL: THERMOPLASTIC POLYESTER, UL 94V-0 CONTACT MATERIAL; COPPER, NICKEL, TIN ALLOY CA-725 CONTACT PLATING: GOLD ON THE MATING AREA, TIN-LEAD

ON THE CONTACT TAILS, NICKEL UNDERPLATE

## 346/396 SERIES CARD EDGE CONNECTOR CONTACT CODE 555,556,558,559,560 DIMENSIONS

YOUR CONNECTION TO QUALITY & SERVICE

**EDAC INC** TORONTO, ONTARIO CANADA

THESE DRAWINGS AND SPECIFICATIONS ARE THE PROPERTY OF EDAC INC.,AND SHALL NOT BE REPRODUCED, OR COPIED OR USED AS THE BASIS FOR THE MANUFACTURE OR SALE OF APPARATUS WITHOUT WRITTEN PERMISSION.