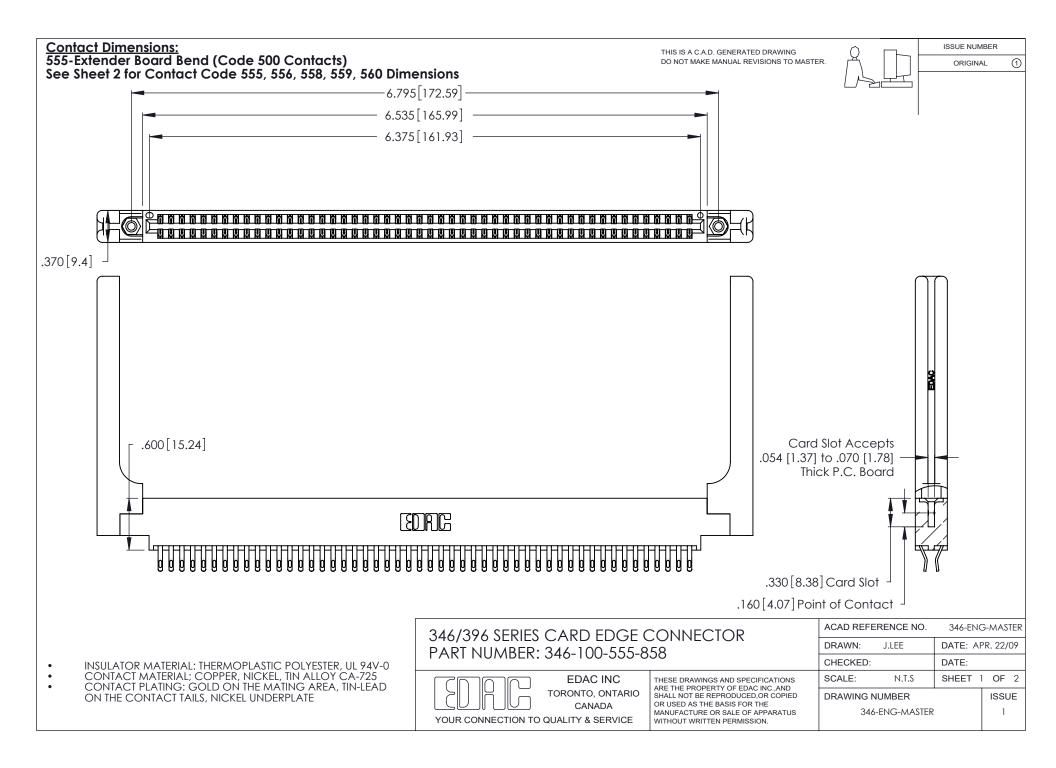

THIS IS A C.A.D. GENERATED DRAWING DO NOT MAKE MANUAL REVISIONS TO MASTER.

ISSUE NUMBER

ORIGINAL

1

**Contact Code 555** 

Contact Code 556

**Contact Code 558** 

**Contact Code 559** 

Contact Code 560

INSULATOR MATERIAL: THERMOPLASTIC POLYESTER, UL 94V-0 CONTACT MATERIAL; COPPER, NICKEL, TIN ALLOY CA-725 CONTACT PLATING: GOLD ON THE MATING AREA, TIN-LEAD

ON THE CONTACT TAILS, NICKEL UNDERPLATE

346/396 SERIES CARD EDGE CONNECTOR CONTACT CODE 555,556,558,559,560 DIMENSIONS

YOUR CONNECTION TO QUALITY & SERVICE

**EDAC INC** TORONTO, ONTARIO CANADA

THESE DRAWINGS AND SPECIFICATIONS ARE THE PROPERTY OF EDAC INC.,AND SHALL NOT BE REPRODUCED, OR COPIED OR USED AS THE BASIS FOR THE MANUFACTURE OR SALE OF APPARATUS WITHOUT WRITTEN PERMISSION.