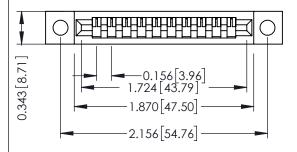

Mounting Option
.128 (3.25) Dia. Mounting Holes

**Contact Detail** 

PC Tail .046x.013(1.17x0.33) - Tail LG=.358(9.09) .156 [3.96] Contact Spacing x .200 [5.08] Row Spacing THIS IS A C.A.D. GENERATED DRAWING DO NOT MAKE MANUAL REVISIONS TO MAS R

Card Slot Accepts .054 [1.37] to .070 [1.78] Thick P.C. Board

| 307 / 357 Card Edge Connector<br>Part Number: 357-010-527-102 |                                                       |
|---------------------------------------------------------------|-------------------------------------------------------|
|                                                               |                                                       |
| I I I I I I I I I I I I I I I I I I I                         | DRAWINGS AND SPECIFICATIONS E PROPERTY OF EDAC INCAND |
| TORONIO, ONIARIO SHALLI                                       | NOT BE REPRODUCED, OR COPIED DRAWING                  |
| YOUR CONNECTION TO QUALITY & SERVICE WITHOU                   | CTURE OR SALE OF APPARATUS T WRITTEN PERMISSION.      |