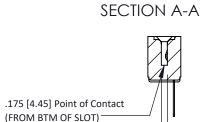

Card Slot Accepts .054 [1.37] to .070 [1.78] Thick P.C. Board

| 307 / 357 Card Edge Connector<br>Part Number: 357-010-527-102 |                                                       |
|---------------------------------------------------------------|-------------------------------------------------------|
|                                                               |                                                       |
| I I I I I I I I I I I I I I I I I I I                         | DRAWINGS AND SPECIFICATIONS E PROPERTY OF EDAC INCAND |
| TORONIO, ONIARIO SHALLI                                       | NOT BE REPRODUCED, OR COPIED DRAWING                  |
| YOUR CONNECTION TO QUALITY & SERVICE WITHOU                   | CTURE OR SALE OF APPARATUS T WRITTEN PERMISSION.      |