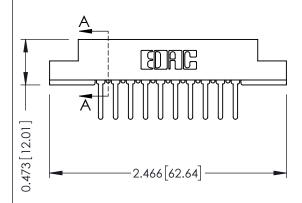

Mounting Option
.128 (3.25) Dia. Mounting Holes

**Contact Detail** 

PC Tail .046x.013(1.17x0.33) - Tail LG=.358(9.09) .156 [3.96] Contact Spacing x .200 [5.08] Row Spacing THIS IS A C.A.D. GENERATED DRAWING DO NOT MAKE MANUAL REVISIONS TO MAS R

Card Slot Accepts .054 [1.37] to .070 [1.78] Thick P.C. Board

| 307 / 357 Card Edge Connector<br>Part Number: 357-010-527-102 |                                                       |
|---------------------------------------------------------------|-------------------------------------------------------|
|                                                               |                                                       |
| I I I I I I I I I I I I I I I I I I I                         | DRAWINGS AND SPECIFICATIONS E PROPERTY OF EDAC INCAND |
| TORONIO, ONIARIO SHALLI                                       | NOT BE REPRODUCED, OR COPIED DRAWING                  |
| YOUR CONNECTION TO QUALITY & SERVICE WITHOU                   | CTURE OR SALE OF APPARATUS T WRITTEN PERMISSION.      |