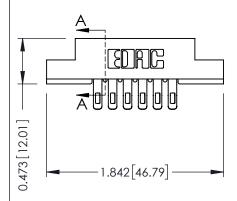

## **See Accompanying Pages for:**

- Contact Bend Details
- Mounting Options

SECTION A-A

307 ENG MASTER
DATE: AUG. 11/09

SHEET 1 OF 3

J.LEE

307 Assembly

NTS