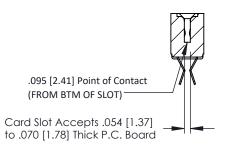

Mounting Option
.128 (3.25) Dia. Mounting Holes

**Contact Detail** 

Extender Board Bend (Code 400 Contacts)
.156 [3.96] Contact Spacing x .200 [5.08] Row Spacing

THIS IS A C.A.D. GENERATED DRAWING DO NOT MAKE MANUAL REVISIONS TO MAS