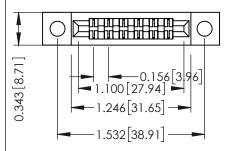

Mounting Option
.128 (3.25) Dia. Mounting Holes

**Contact Detail** 

Extender Board Bend (Code 400 Contacts)
.156 [3.96] Contact Spacing x .200 [5.08] Row Spacing

THIS IS A C.A.D. GENERATED DRAWING DO NOT MAKE MANUAL REVISIONS TO MAS