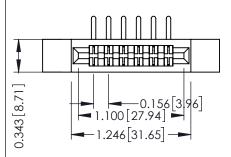

**Mounting Option Contact Detail** 

.128 (3.25) Dia. Side Mounting Holes 90 Degree Bend (Code 522 and 540 Contacts) .156 [3.96] Contact Spacing x .200 [5.08] Row Spacing

1