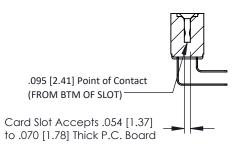

**Mounting Option Contact Detail** 

.128 (3.25) Dia. Side Mounting Holes 90 Degree Bend (Code 522 and 540 Contacts) .156 [3.96] Contact Spacing x .200 [5.08] Row Spacing

1





## **See Accompanying Pages for:**

- **Contact Bend Details**
- **Mounting Options**

## SECTION A-A

307 ENG MASTER DATE: AUG. 11/09

SHEET 1 OF 3



| 307 / 357 Card Edge Connector<br>Part Number: 357-012-558-212 |                                                                                                                                                                                               | ACAD REFERENCE NO. |   |
|---------------------------------------------------------------|-----------------------------------------------------------------------------------------------------------------------------------------------------------------------------------------------|--------------------|---|
|                                                               |