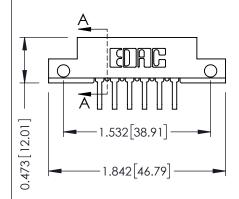

## SECTION A-A

307 ENG MASTER DATE: AUG. 11/09

SHEET 1 OF 3

| 307 / 357 Card Edge Connector<br>Part Number: 357-012-558-212 |                                                                                                                                                                                               | ACAD REFERENCE NO. |   |
|---------------------------------------------------------------|-----------------------------------------------------------------------------------------------------------------------------------------------------------------------------------------------|--------------------|---|
|                                                               |                                                                                                                                                                                               | DRAWN: J.LEE       |   |
|                                                               |                                                                                                                                                                                               | CHECKED:           | D |
| EDAC INC TORONTO, ONTARIO CANADA                              | THESE DRAWINGS AND SPECIFICATIONS ARE THE PROPERTY OF EDAC INCAND SHALL NOT BE REPRODUCED,OR COPIED OR USED AS THE BASIS FOR THE MANUFACTURE OR SALE OF APPARATUS WITHOUT WRITTEN PERMISSION. | SCALE: NTS         | S |
|                                                               |                                                                                                                                                                                               | DRAWING NUMBER     |   |
| YOUR CONNECTION TO QUALITY & SERVICE                          |                                                                                                                                                                                               | 307 Assembly       | / |