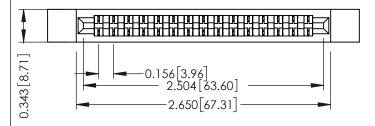

**Mounting Option Contact Detail** 

.128 (3.25) Dia. Side Mounting Holes PC Tail .046x.014(1.17x0.36) - Tail LG=.213(5.41) .156 [3.96] Contact Spacing x .200 [5.08] Row Spacing