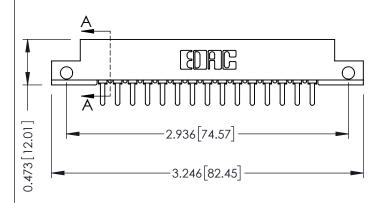

## SECTION A-A

.175 [4.45] Point of Contact (FROM BTM OF SLOT) Card Slot Accepts .054 [1.37] to .070 [1.78] Thick P.C. Board

| 307 / 357 Card Edge Connector |  |
|-------------------------------|--|
| Part Number: 357-015-521-112  |  |