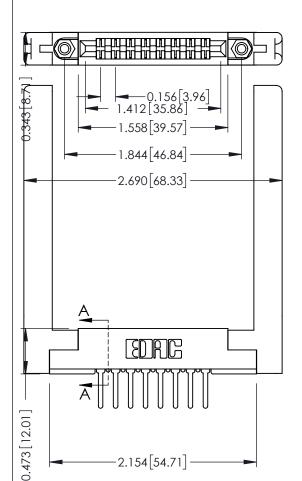

Mounting Option
.468 (11.89) Offset Card Guides

**Contact Detail** 

PC Tail .046x.013(1.17x0.33) - Tail LG=.358(9.09) .156 [3.96] Contact Spacing x .200 [5.08] Row Spacing THIS IS A C.A.D. GENERATED DRAWING DO NOT MAKE MANUAL REVISIONS TO MAS