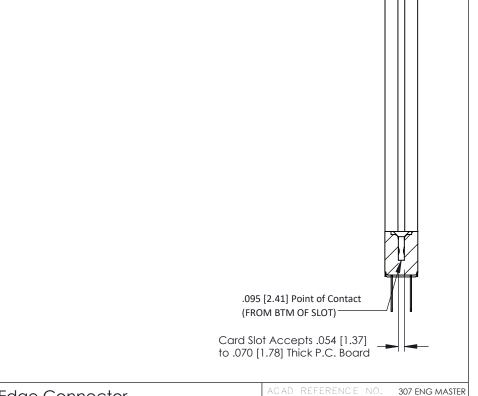

ISSUE NUMBER

ORIGINAL

SECTION A-A

See Accompanying Pages for:

- Contact Bend Details
- Mounting Options

| 307 / 357 Card Edge Connector Part Number: 357-016-422-258 |                                                                                                                                                                                                 | ACAD REFERENCE NO. 307 ENG MASTER |         |          |          |
|------------------------------------------------------------|-------------------------------------------------------------------------------------------------------------------------------------------------------------------------------------------------|-----------------------------------|---------|----------|----------|
|                                                            |                                                                                                                                                                                                 | DRAWN:                            | J.LEE   | DATE: AU | G. 11/09 |
|                                                            |                                                                                                                                                                                                 | CHECKED:                          |         | DATE:    |          |
| TORONTO, ONTARIO                                           | THESE DRAWINGS AND SPECIFICATIONS ARE THE PROPERTY OF EDAC INC.,AND SHALL NOT BE REPRODUCED,OR COPIED OR USED AS THE BASIS FOR THE MANUFACTURE OR SALE OF APPARATUS WITHOUT WRITTEN PERMISSION. | SCALE: N                          | NTS STI | SHEET    | 1 OF 3   |
|                                                            |                                                                                                                                                                                                 | DRAWING N                         | IUMBER  |          | ISSUE    |
|                                                            |                                                                                                                                                                                                 | 307 Assembly                      |         |          | 1        |