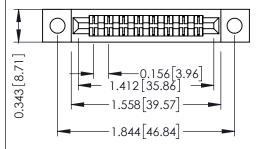

Mounting Option
.128 (3.25) Dia. Mounting Holes

**Contact Detail** 

Extender Board Bend (Code 500 Contacts)
.156 [3.96] Contact Spacing x .200 [5.08] Row Spacing

THIS IS A C.A.D. GENERATED DRAWING DO NOT MAKE MANUAL REVISIONS TO MAS