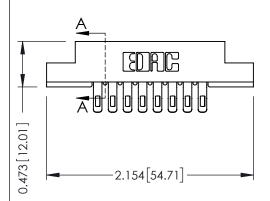

## **See Accompanying Pages for:**

- Contact Bend Details
- Mounting Options

SECTION A-A

307 ENG MASTER

DATE: AUG. 11/09

SHEET 1 OF 3

J.LEE

307 Assembly