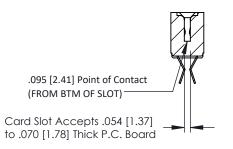

Mounting Option
.128 (3.25) Dia. Mounting Holes

**Contact Detail** 

Extender Board Bend (Code 500 Contacts)
.156 [3.96] Contact Spacing x .200 [5.08] Row Spacing

THIS IS A C.A.D. GENERATED DRAWING DO NOT MAKE MANUAL REVISIONS TO MAS