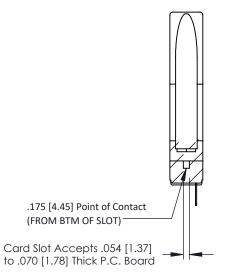

ISSUE NUMBER

ORIGINAL

PC Tail .046x.014(1.17x0.36) - Tail LG=.213(5.41) .156 [3.96] Contact Spacing x .200 [5.08] Row Spacing

SECTION A-A

## **See Accompanying Pages for:**

- **Contact Bend Details**
- **Mounting Options**

307 / 357 Card Edge Connector Part Number: 357-020-421-178

**EDAC INC** TORONTO, ONTARIO CANADA

THESE DRAWINGS AND SPECIFICATIONS ARE THE PROPERTY OF EDAC INC.,AND SHALL NOT BE REPRODUCED, OR COPIED OR USED AS THE BASIS FOR THE MANUFACTURE OR SALE OF APPARATUS WITHOUT WRITTEN PERMISSION.