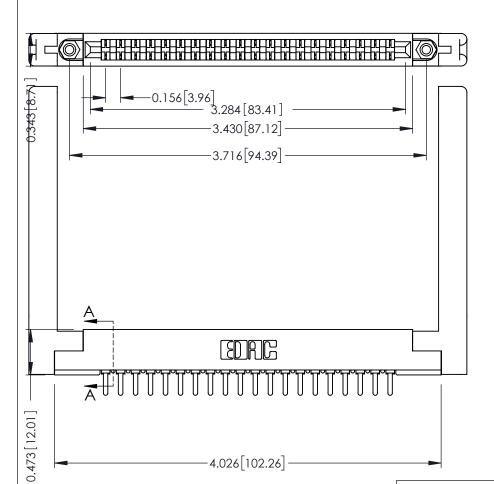

ISSUE NUMBER

ORIGINAL

PC Tail .046x.014(1.17x0.36) - Tail LG=.213(5.41) .156 [3.96] Contact Spacing x .200 [5.08] Row Spacing

SECTION A-A

## **See Accompanying Pages for:**

- **Contact Bend Details**
- **Mounting Options**

307 / 357 Card Edge Connector Part Number: 357-020-421-178

**EDAC INC** TORONTO, ONTARIO CANADA

THESE DRAWINGS AND SPECIFICATIONS ARE THE PROPERTY OF EDAC INC.,AND SHALL NOT BE REPRODUCED, OR COPIED OR USED AS THE BASIS FOR THE MANUFACTURE OR SALE OF APPARATUS WITHOUT WRITTEN PERMISSION.

| ACAD REFERENCE NO. | 307 ENG MASTER   |
|--------------------|------------------|
| DRAWN: J.LEE       | DATE: AUG. 11/09 |
| CHECKED:           | DATE:            |
| SCALE: NTS         | SHEET 1 OF 3     |
| DRAWING NUMBER     | ISSUE            |
| 307 Assembly       | 1                |