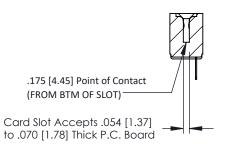

**Mounting Option** No Mounting Lugs **Contact Detail** 

PC Tail .046x.014(1.17x0.36) - Tail LG=.213(5.41) .156 [3.96] Contact Spacing x .200 [5.08] Row Spacing

THIS IS A C.A.D. GENERATED DRAWING DO NOT MAKE MANUAL REVISIONS TO MASTER.