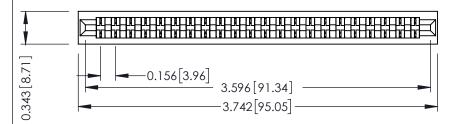

**Mounting Option** No Mounting Lugs **Contact Detail** 

PC Tail .046x.014(1.17x0.36) - Tail LG=.213(5.41) .156 [3.96] Contact Spacing x .200 [5.08] Row Spacing

THIS IS A C.A.D. GENERATED DRAWING DO NOT MAKE MANUAL REVISIONS TO MASTER.