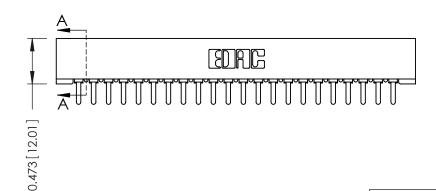

## SECTION A-A

**See Accompanying Pages for:** 

- **Contact Bend Details**
- **Mounting Options**

307 / 357 Card Edge Connector Part Number: 357-022-421-101

YOUR CONNECTION TO QUALITY & SERVICE

**EDAC INC** TORONTO, ONTARIO CANADA