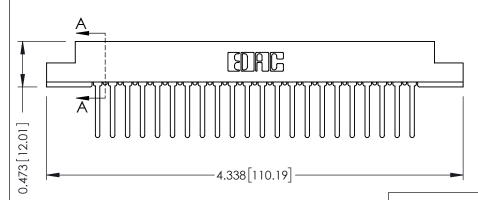

## SECTION A-A

.175 [4.45] Point of Contact (FROM BTM OF SLOT) Card Slot Accepts .054 [1.37] to .070 [1.78] Thick P.C. Board

307 / 357 Card Edge Connector Part Number: 357-022-447-107

YOUR CONNECTION TO QUALITY & SERVICE