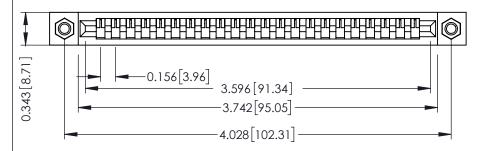

## SECTION A-A

.175 [4.45] Point of Contact (FROM BTM OF SLOT) Card Slot Accepts .054 [1.37] to .070 [1.78] Thick P.C. Board

307 / 357 Card Edge Connector Part Number: 357-022-447-107

YOUR CONNECTION TO QUALITY & SERVICE