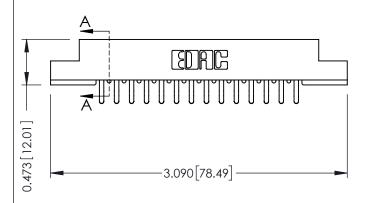

Card Slot Accepts .054 [1.37] to .070 [1.78] Thick P.C. Board

307 / 357 Card Edge Connector
Part Number: 357-028-556-208

EDAC INC
TORONTO, ONTARIO
SHALL NOT BE REPRODUCED, OR COPIED
OR ANNADA
OR LISED AS THE RASIS FOR THE