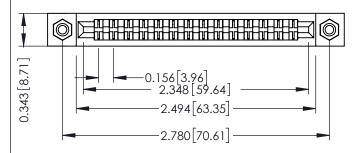

Mounting Option
#4-40 Unified Threaded Inserts

**Contact Detail** 

Extender Board Bend (Code 520 Contacts)
.156 [3.96] Contact Spacing x .200 [5.08] Row Spacing

THIS IS A C.A.D. GENERATED DRAWING DO NOT MAKE MANUAL REVISIONS TO MAS AD

Card Slot Accepts .054 [1.37] to .070 [1.78] Thick P.C. Board

307 / 357 Card Edge Connector
Part Number: 357-028-556-208

EDAC INC
TORONTO, ONTARIO
SHALL NOT BE REPRODUCED, OR COPIED
OR ANNADA
OR LISED AS THE RASIS FOR THE