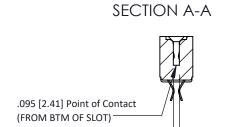

Mounting Option
#4-40 Unified Threaded Inserts

**Contact Detail** 

Extender Board Bend (Code 520 Contacts)
.156 [3.96] Contact Spacing x .200 [5.08] Row Spacing

THIS IS A C.A.D. GENERATED DRAWING DO NOT MAKE MANUAL REVISIONS TO MAS AD