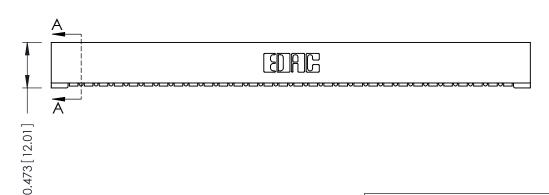

## **SECTION A-A**

**See Accompanying Pages for:** 

- **Contact Bend Details**
- **Mounting Options**

307 / 357 Card Edge Connector Part Number: 357-030-454-101

**EDAC INC** TORONTO, ONTARIO CANADA

THESE DRAWINGS AND SPECIFICATIONS ARE THE PROPERTY OF EDAC INC.,AND SHALL NOT BE REPRODUCED, OR COPIED OR USED AS THE BASIS FOR THE MANUFACTURE OR SALE OF APPARATUS WITHOUT WRITTEN PERMISSION.