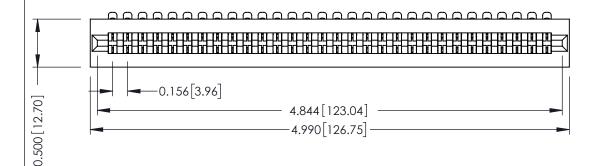

**Mounting Option** No Mounting Lugs **Contact Detail** 

90 Degree Bend (Code 401 Contacts)

.156 [3.96] Contact Spacing x .200 [5.08] Row Spacing

THIS IS A C.A.D. GENERATED DRAWING DO NOT MAKE MANUAL REVISIONS TO MASTER.

## **SECTION A-A**

**See Accompanying Pages for:** 

- **Contact Bend Details**
- **Mounting Options**

307 / 357 Card Edge Connector Part Number: 357-030-454-101

**EDAC INC** TORONTO, ONTARIO CANADA

THESE DRAWINGS AND SPECIFICATIONS ARE THE PROPERTY OF EDAC INC.,AND SHALL NOT BE REPRODUCED, OR COPIED OR USED AS THE BASIS FOR THE MANUFACTURE OR SALE OF APPARATUS WITHOUT WRITTEN PERMISSION.