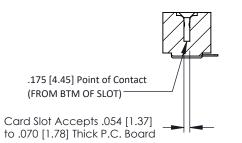

**Mounting Option** No Mounting Lugs **Contact Detail** 

90 Degree Bend (Code 401 Contacts)

.156 [3.96] Contact Spacing x .200 [5.08] Row Spacing

THIS IS A C.A.D. GENERATED DRAWING DO NOT MAKE MANUAL REVISIONS TO MASTER.

## **SECTION A-A**

**See Accompanying Pages for:** 

- **Contact Bend Details**
- **Mounting Options**

307 / 357 Card Edge Connector Part Number: 357-030-454-101

**EDAC INC** TORONTO, ONTARIO CANADA

THESE DRAWINGS AND SPECIFICATIONS ARE THE PROPERTY OF EDAC INC.,AND SHALL NOT BE REPRODUCED, OR COPIED OR USED AS THE BASIS FOR THE MANUFACTURE OR SALE OF APPARATUS WITHOUT WRITTEN PERMISSION.