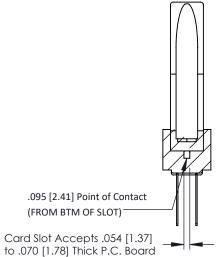

**Mounting Option Contact Detail** Wire Wrap .046x.013(1.17x0.33) - Tail LG=.520(13.21) In-Line Card Guides .156 [3.96] Contact Spacing x .200 [5.08] Row Spacing **-** 0.156 [3.96] <u>0.500 [12.70]</u> - 5.000 [127.00] -5.146[130.71]--5.432[137.97]-EDRG 0.473[12.01]

**SECTION A-A** 



**See Accompanying Pages for:** 

- **Contact Bend Details**
- **Mounting Options**

307 / 357 Card Edge Connector Part Number: 357-062-442-278



-5.742[145.85]

| ACAD REFERENCE NO. 307 ENG MASTER |                  |
|-----------------------------------|------------------|
| DRAWN: J.LEE                      | DATE: AUG. 11/09 |
| CHECKED:                          | DATE:            |
| SCALE: NTS                        | SHEET 1 OF 3     |
| DRAWING NUMBER                    | ISSUE            |

307 Assembly