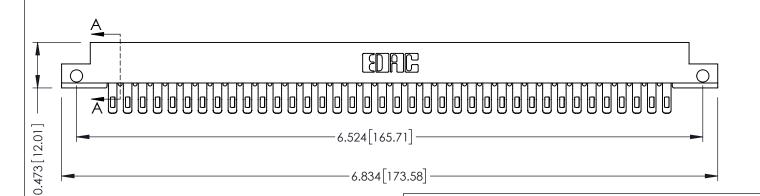

## **SECTION A-A**

ACAD REFERENCE NO.

307 / 357 Card Edge Connector Part Number: 357-076-455-212

**EDAC INC** TORONTO, ONTARIO CANADA YOUR CONNECTION TO QUALITY & SERVICE

THESE DRAWINGS AND SPECIFICATIONS ARE THE PROPERTY OF EDAC INC.,AND SHALL NOT BE REPRODUCED, OR COPIED OR USED AS THE BASIS FOR THE MANUFACTURE OR SALE OF APPARATUS WITHOUT WRITTEN PERMISSION.