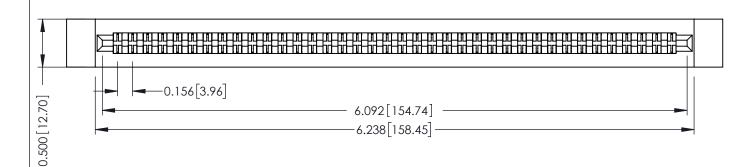

**Mounting Option Contact Detail** 

THIS IS A C.A.D. GENERATED DRAWING DO NOT MAKE MANUAL REVISIONS TO MASTER.

ISSUE NUMBER

ORIGINAL

.128 (3.25) Dia. Side Mounting Holes Extender Board Bend (Code 400 Contacts) .156 [3.96] Contact Spacing x .200 [5.08] Row Spacing