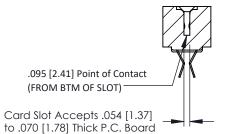

**Mounting Option Contact Detail** 

THIS IS A C.A.D. GENERATED DRAWING DO NOT MAKE MANUAL REVISIONS TO MASTER.

ISSUE NUMBER

ORIGINAL

.128 (3.25) Dia. Side Mounting Holes Extender Board Bend (Code 400 Contacts) .156 [3.96] Contact Spacing x .200 [5.08] Row Spacing