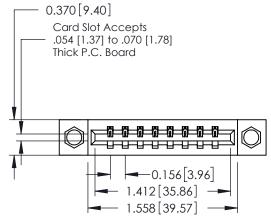

## **See Accompanying Pages for:**

- **Contact Bend Details**
- **Mounting Options**

| 337 / 387 Series Card Edge Connector |
|--------------------------------------|
| Part Number: 387-008-541-107         |

| ACAD REFERENCE NO. | . 337 ENG MASTER |  |  |
|--------------------|------------------|--|--|
| DRAWN: J.LEE       | DATE: OCT. 06/09 |  |  |
| CHECKED:           | DATE:            |  |  |
| SCALE: NTS         | SHEET 1 OF 3     |  |  |
| DRAWING NUMBER     | ISSUE            |  |  |
| 337 Assembly       | 1                |  |  |