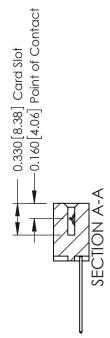

ISSUE NUMBER

ORIGINAL

1

| 337 / 387 Series Card Edge Connector<br>Contact Bend Detail |                                                                                                                                                                                                 | ACAD REFERENCE NO. | 337 ENG MASTER   |               |
|-------------------------------------------------------------|-------------------------------------------------------------------------------------------------------------------------------------------------------------------------------------------------|--------------------|------------------|---------------|
|                                                             |                                                                                                                                                                                                 | DRAWN: J.LEE       | DATE: OCT. 06/09 |               |
|                                                             |                                                                                                                                                                                                 | CHECKED:           | DATE:            |               |
| TORONTO, ONTARIO (CANADA                                    | THESE DRAWINGS AND SPECIFICATIONS ARE THE PROPERTY OF EDAC INC.,AND SHALL NOT BE REPRODUCED,OR COPIED OR USED AS THE BASIS FOR THE MANUFACTURE OR SALE OF APPARATUS WITHOUT WRITTEN PERMISSION. | SCALE: NTS         | SHEET            | 2 <b>OF</b> 3 |
|                                                             |                                                                                                                                                                                                 | DRAWING NUMBER     |                  | ISSUE         |
|                                                             |                                                                                                                                                                                                 | 337 Assembly       |                  | 1             |