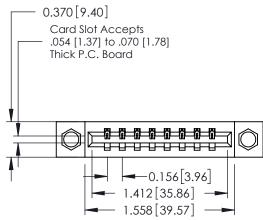

## **See Accompanying Pages for:**

- **Contact Bend Details**
- **Mounting Options**

| 337 / 387 Series Card Edge Connector |
|--------------------------------------|
| Part Number: 387-008-541-107         |

| ACAD REFERENCE NO. | . 337 ENG MASTER |  |  |
|--------------------|------------------|--|--|
| DRAWN: J.LEE       | DATE: OCT. 06/09 |  |  |
| CHECKED:           | DATE:            |  |  |
| SCALE: NTS         | SHEET 1 OF 3     |  |  |
| DRAWING NUMBER     | ISSUE            |  |  |
| 337 Assembly       | 1                |  |  |