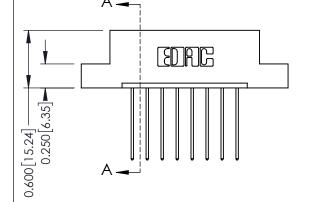

## **Contact Detail**

541-Wire Wrap .025 Sq.(0.64 Sq.) - Tail LG=.750(19.05) .156 [3.96] Contact Spacing x .200 [5.08] Row Spacing

THIS IS A C.A.D. GENERATED DRAWING DO NOT MAKE MANUAL REVISIONS TO MASTER.