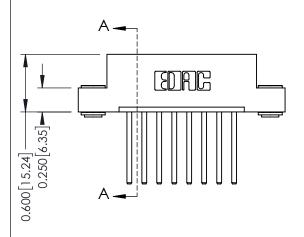

## **Mounting Option** 03-.116 (2.95) I.D. Floating Eyelets - 0.370[9.40] Card Slot Accepts .054 [1.37] to .070 [1.78] Thick P.C. Board

**Contact Detail** 

THIS IS A C.A.D. GENERATED DRAWING 544-Wire Wrap .050x.025(1.27x0.64) - Tail LG=.750(19.05)po not make manual revisions to master. .156 [3.96] Contact Spacing x .200 [5.08] Row Spacing

ISSUE NUMBER ORIGINAL

1

**See Accompanying Pages for:** 

- **Contact Bend Details**
- **Mounting Options**

| 337 / 387 Series Card Edge Connector |
|--------------------------------------|
| Part Number: 387-008-544-103         |