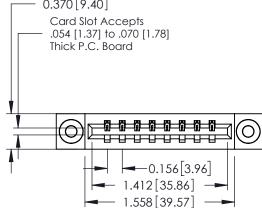

## **Mounting Option** 03-.116 (2.95) I.D. Floating Eyelets - 0.370[9.40] Card Slot Accepts .054 [1.37] to .070 [1.78] Thick P.C. Board

**Contact Detail** 

THIS IS A C.A.D. GENERATED DRAWING 544-Wire Wrap .050x.025(1.27x0.64) - Tail LG=.750(19.05)po not make manual revisions to master. .156 [3.96] Contact Spacing x .200 [5.08] Row Spacing

ISSUE NUMBER ORIGINAL

1

**See Accompanying Pages for:** 

- **Contact Bend Details**
- **Mounting Options**

| 337 / 387 Series Card Edge Connector |
|--------------------------------------|
| Part Number: 387-008-544-103         |