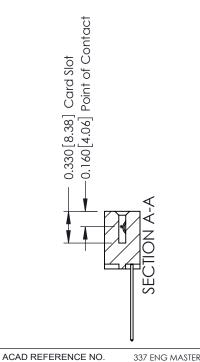

## **Mounting Option** 03-.116 (2.95) I.D. Floating Eyelets - 0.370[9.40] Card Slot Accepts .054 [1.37] to .070 [1.78] Thick P.C. Board -0.156[3.96] 2.036 [51.71] 2.182 [55.42]

**See Accompanying Pages for:** 