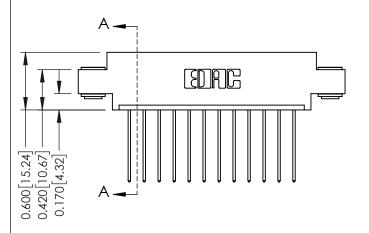

- **Contact Bend Details**
- **Mounting Options**

**Contact Detail** 

541-Wire Wrap .025 Sq.(0.64 Sq.) - Tail LG=.750(19.05) .156 [3.96] Contact Spacing x .200 [5.08] Row Spacing

THIS IS A C.A.D. GENERATED DRAWING DO NOT MAKE MANUAL REVISIONS TO MASTER.