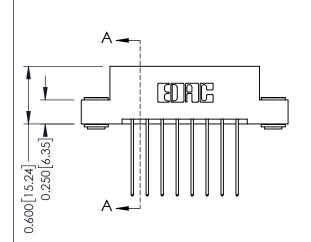

ISSUE NUMBER

ORIGINAL

1

| 337 / 387 Series Card Edge Connector<br>Contact Bend Detail                   |                                                                 | ACAD REFERENCE NO. | 337 ENG       | G MASTER |
|-------------------------------------------------------------------------------|-----------------------------------------------------------------|--------------------|---------------|----------|
|                                                                               |                                                                 | DRAWN: J.LEE       | DATE: OC      | T. 06/09 |
| Corridor Beria Delaii                                                         | Confact Bend Defail                                             |                    | DATE:         |          |
| EDAC INC  THESE DRAWINGS AND SPECIFICATIONS ARE THE PROPERTY OF EDAC INC. AND | SCALE: NTS                                                      | SHEET              | 2 <b>OF</b> 3 |          |
| TORONTO, ONTARIO CANADA                                                       | SHALL NOT BE REPRODUCED, OR COPIED OR USED AS THE BASIS FOR THE | DRAWING NUMBER     |               | ISSUE    |
| MANUF                                                                         | MANUFACTURE OR SALE OF APPARATUS WITHOUT WRITTEN PERMISSION.    | 337 Assembly       |               | 1        |