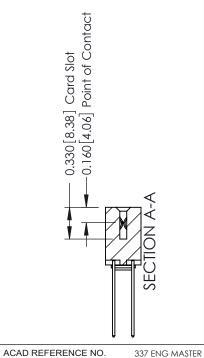

ISSUE NUMBER

ORIGINAL

1

| 337 / 387 Series Card Edge Connector<br>Contact Bend Detail                   |                                                                 | ACAD REFERENCE NO. | 337 ENG       | G MASTER |
|-------------------------------------------------------------------------------|-----------------------------------------------------------------|--------------------|---------------|----------|
|                                                                               |                                                                 | DRAWN: J.LEE       | DATE: OC      | T. 06/09 |
| Corridor Beria Delaii                                                         | Confact Bend Defail                                             |                    | DATE:         |          |
| EDAC INC  THESE DRAWINGS AND SPECIFICATIONS ARE THE PROPERTY OF EDAC INC. AND | SCALE: NTS                                                      | SHEET              | 2 <b>OF</b> 3 |          |
| TORONTO, ONTARIO CANADA                                                       | SHALL NOT BE REPRODUCED, OR COPIED OR USED AS THE BASIS FOR THE | DRAWING NUMBER     |               | ISSUE    |
| MANUF                                                                         | MANUFACTURE OR SALE OF APPARATUS WITHOUT WRITTEN PERMISSION.    | 337 Assembly       |               | 1        |