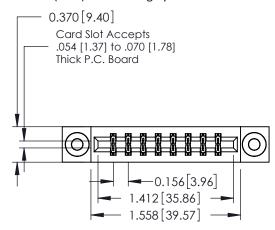

**Mounting Option** 

03-.116 (2.95) I.D. Floating Eyelets

**Contact Detail** 

541-Wire Wrap .025 Sq.(0.64 Sq.) - Tail LG=.750(19.05) .156 [3.96] Contact Spacing x .200 [5.08] Row Spacing

THIS IS A C.A.D. GENERATED DRAWING DO NOT MAKE MANUAL REVISIONS TO MASTER.

ISSUE NUMBER

ORIGINAL

1

**See Accompanying Pages for:** 

- **Contact Bend Details**
- **Mounting Options**

| 337 / 387 Series Card Edge Connector |  |  |  |  |
|--------------------------------------|--|--|--|--|
| Part Number: 387-016-541-203         |  |  |  |  |