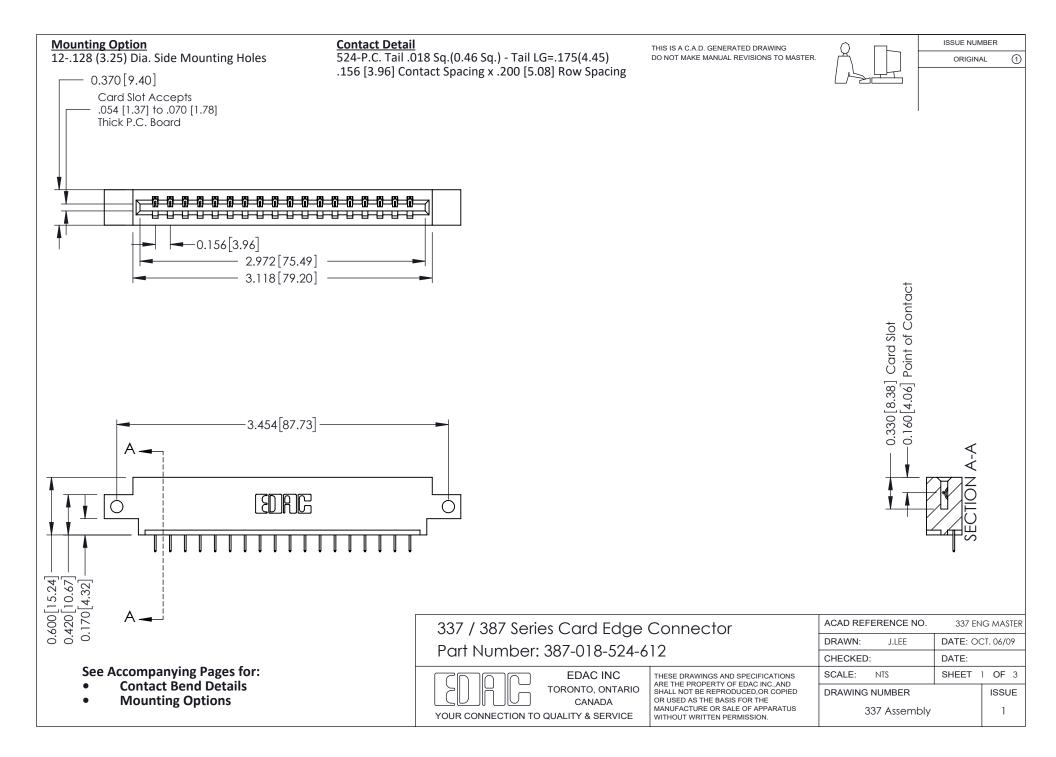

ISSUE NUMBER

ORIGINAL

1



| 337 / 387 Series Card Edge Connector<br>Contact Bend Detail           |                                                                                                                                                                                                  | ACAD REFERENCE NO. 337 E |                  | G MASTER      |
|-----------------------------------------------------------------------|--------------------------------------------------------------------------------------------------------------------------------------------------------------------------------------------------|--------------------------|------------------|---------------|
|                                                                       |