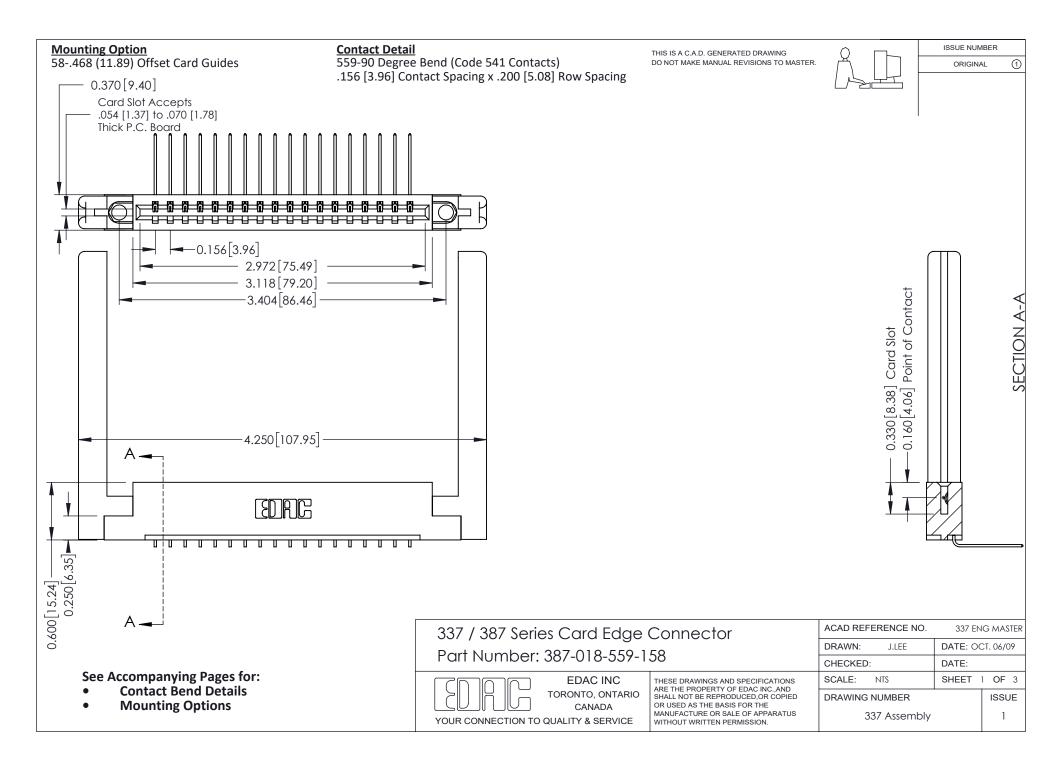

ISSUE NUMBER

ORIGINAL

1



| 337 / 387 Series Card Edge Connector<br>Contact Bend Detail           |                                                                                                                                                                                                  | ACAD REFERENCE NO. 337 E |                  | G MASTER      |
|-----------------------------------------------------------------------|--------------------------------------------------------------------------------------------------------------------------------------------------------------------------------------------------|--------------------------|------------------|---------------|
|                                                                       |