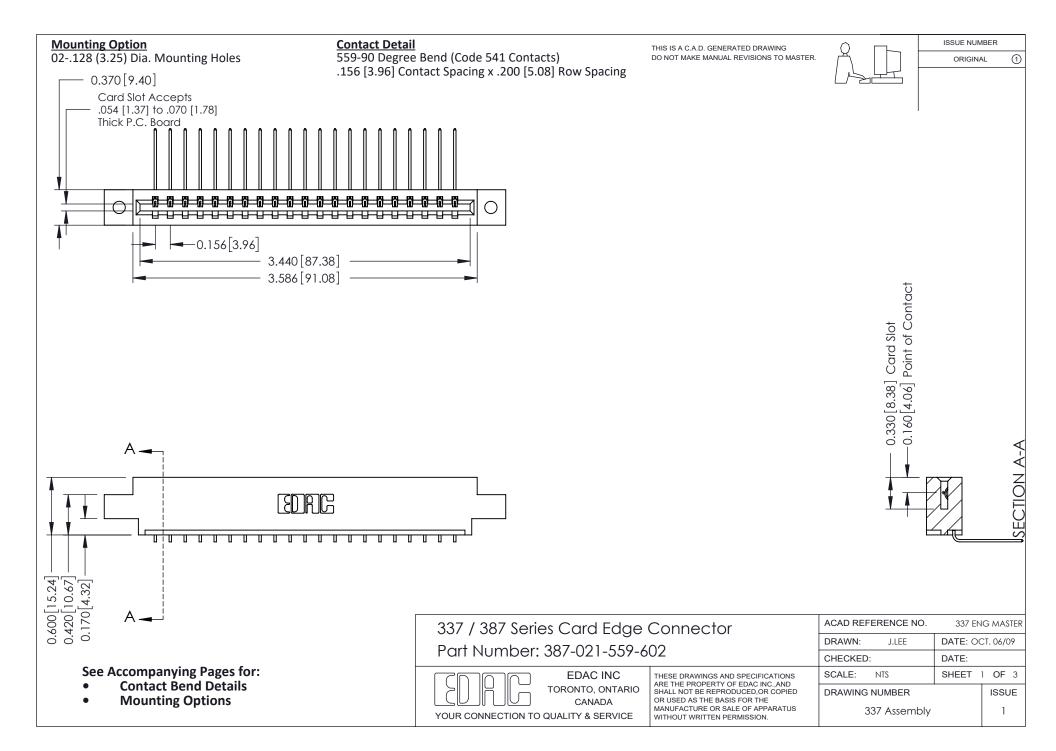

ISSUE NUMBER

ORIGINAL

1



| 337 / 387 Series Card Edge Connector<br>Contact Bend Detail           |                                                                                                                                                                                                  | ACAD REFERENCE NO. 337 E |                  | G MASTER      |
|-----------------------------------------------------------------------|--------------------------------------------------------------------------------------------------------------------------------------------------------------------------------------------------|--------------------------|------------------|---------------|
|                                                                       |