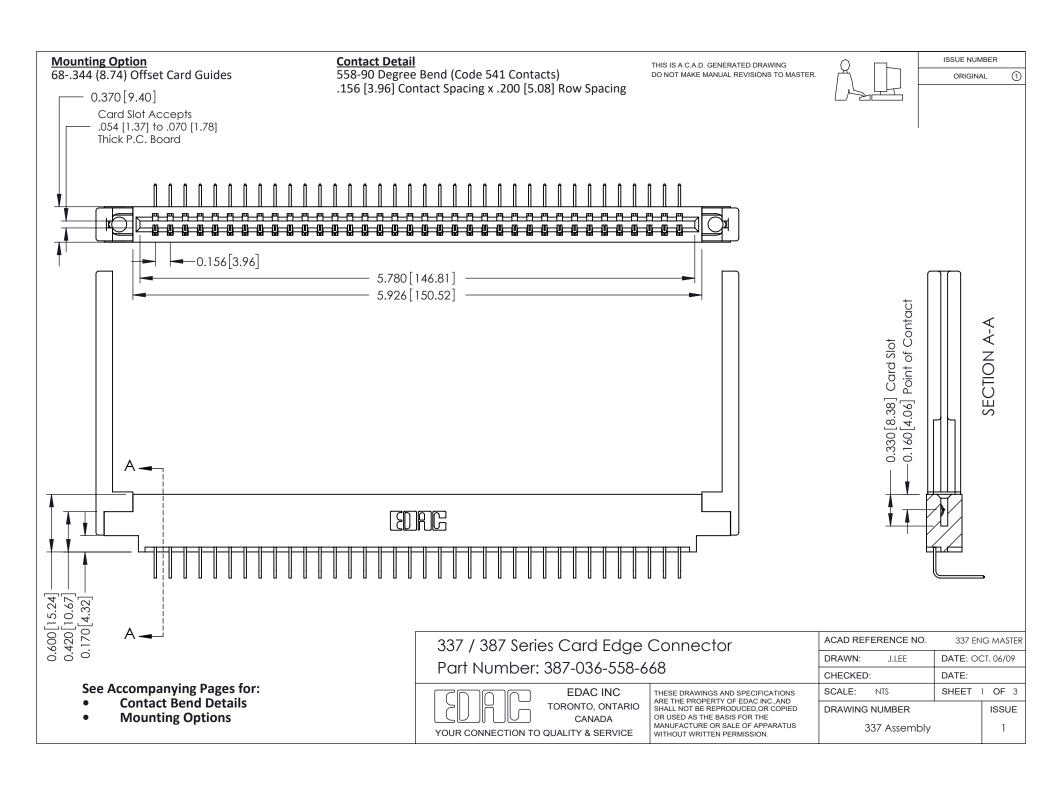

ISSUE NUMBER

ORIGINAL

1



| 337 / 387 Series Card Edge Connector<br>Contact Bend Detail           |                                                                                                                                                                                                  | ACAD REFERENCE NO. 337 E |                  | G MASTER      |
|-----------------------------------------------------------------------|--------------------------------------------------------------------------------------------------------------------------------------------------------------------------------------------------|--------------------------|------------------|---------------|
|                                                                       |