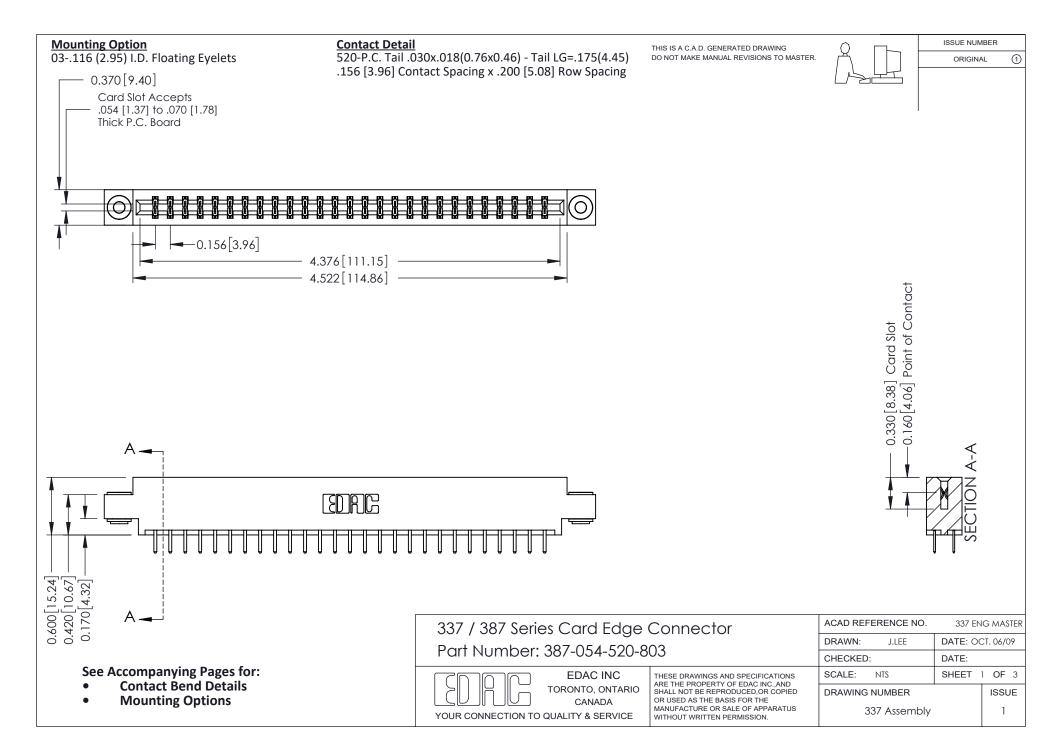

ISSUE NUMBER

ORIGINAL

1



| 337 / 387 Series Card Edge Connector<br>Contact Bend Detail           |                                                                                                                                                                                                  | ACAD REFERENCE NO. 337 E |                  | G MASTER      |
|-----------------------------------------------------------------------|--------------------------------------------------------------------------------------------------------------------------------------------------------------------------------------------------|--------------------------|------------------|---------------|
|                                                                       |