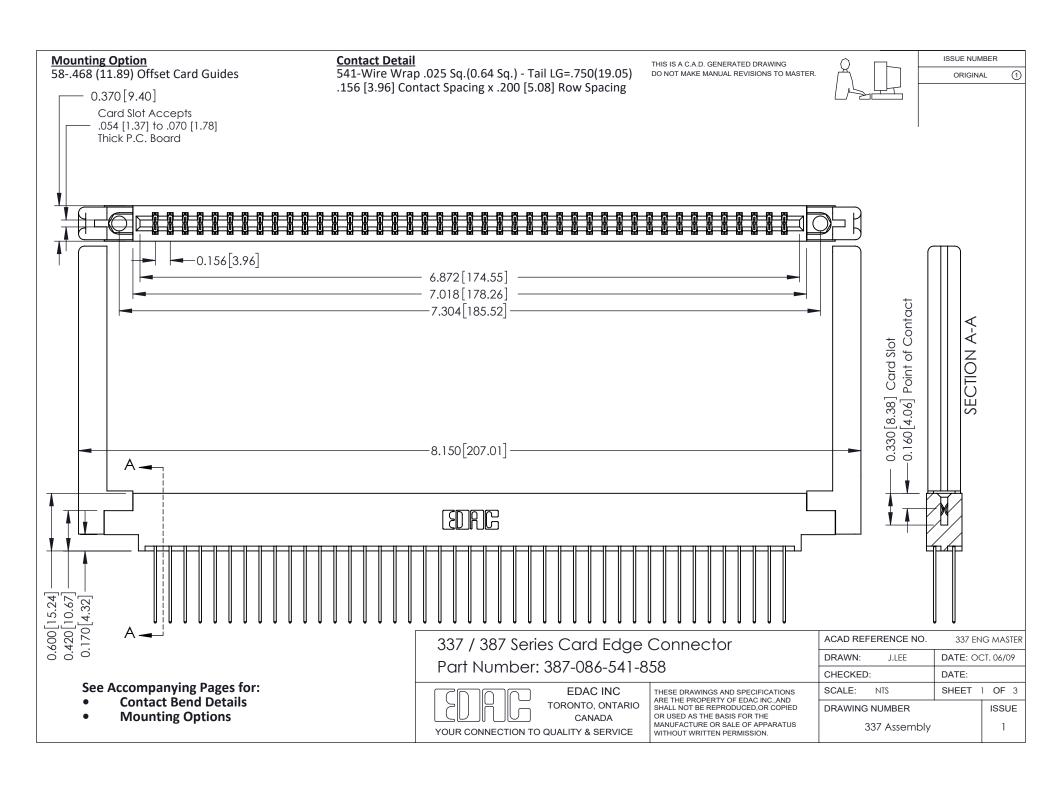

ISSUE NUMBER

ORIGINAL

1



| 337 / 387 Series Card Edge Connector<br>Contact Bend Detail           |                                                                                                                                                                                                  | ACAD REFERENCE NO. 337 E |                  | G MASTER      |
|-----------------------------------------------------------------------|--------------------------------------------------------------------------------------------------------------------------------------------------------------------------------------------------|--------------------------|------------------|---------------|
|                                                                       |