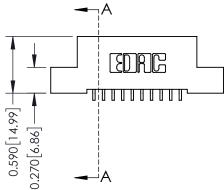

ORIGINAL

| 0.410[10.41] |
|--------------|
|              |
| SECTION A-A  |

| 342 / 392 Card Edge Connector<br>Part Number: 392-010-559-104 |                                                                                                  | ACAD REFERENCE NO. 342 ENG MASTER |              |         |           |  |
|---------------------------------------------------------------|--------------------------------------------------------------------------------------------------|-----------------------------------|--------------|---------|-----------|--|
|                                                               |                                                                                                  | DRAWN:                            | J.LEE        | DATE: O | CT. 06/09 |  |
|                                                               |                                                                                                  | CHECKE                            | ):           | DATE:   |           |  |
| EDAC INC                                                      | THESE DRAWINGS AND SPECIFICATIONS                                                                | SCALE:                            | NTS          | SHEET   | 1 OF 3    |  |
| TORONTO, ONTARIO                                              | ARE THE PROPERTY OF EDAC INC.,AND SHALL NOT BE REPRODUCED,OR COPIED OR USED AS THE BASIS FOR THE | DRAWING                           | NUMBER       |         | ISSUE     |  |
| YOUR CONNECTION TO QUALITY & SERVICE                          | MANUFACTURE OR SALE OF APPARATUS                                                                 | 3                                 | 342 Assembly |         | 1         |  |