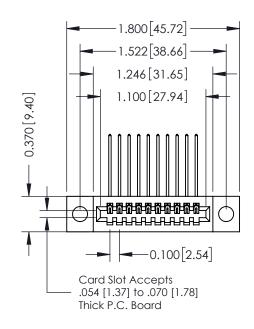

ORIGINAL

| 0.410[10.41] |
|--------------|
|              |
| SECTION A-A  |

| 342 / 392 Card Edge Connector<br>Part Number: 392-010-559-104 |                                                                                                  | ACAD REFERENCE NO. 342 ENG MASTER |              |         |           |  |
|---------------------------------------------------------------|--------------------------------------------------------------------------------------------------|-----------------------------------|--------------|---------|-----------|--|
|                                                               |                                                                                                  | DRAWN:                            | J.LEE        | DATE: O | CT. 06/09 |  |
|                                                               |                                                                                                  | CHECKE                            | ):           | DATE:   |           |  |
| EDAC INC                                                      | THESE DRAWINGS AND SPECIFICATIONS                                                                | SCALE:                            | NTS          | SHEET   | 1 OF 3    |  |
| TORONTO, ONTARIO                                              | ARE THE PROPERTY OF EDAC INC.,AND SHALL NOT BE REPRODUCED,OR COPIED OR USED AS THE BASIS FOR THE | DRAWING                           | NUMBER       |         | ISSUE     |  |
| YOUR CONNECTION TO QUALITY & SERVICE                          | MANUFACTURE OR SALE OF APPARATUS                                                                 | 3                                 | 342 Assembly |         | 1         |  |