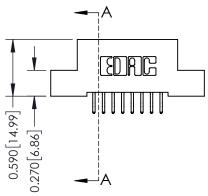

THIS IS A C.A.D. GENERATED DRAWING DO NOT MAKE MANUAL REVISIONS TO MASTER. ISSUE NUMBER

ORIGINAL

1

| 342 / 392 Series Card Edge Connector<br>Contact Bend Detail |                                                                                                                                                                                                 | ACAD REFERENCE NO. 342 ENG MASTER |             |                  |        |  |
|-------------------------------------------------------------|-------------------------------------------------------------------------------------------------------------------------------------------------------------------------------------------------|-----------------------------------|-------------|------------------|--------|--|
|                                                             |                                                                                                                                                                                                 | DRAWN:                            | J.LEE       | DATE: OCT. 06/09 |        |  |
|                                                             |                                                                                                                                                                                                 | CHECKED:                          |             | DATE:            |        |  |
| TORONTO, ONTARIO                                            | THESE DRAWINGS AND SPECIFICATIONS ARE THE PROPERTY OF EDAC INC.,AND SHALL NOT BE REPRODUCED,OR COPIED OR USED AS THE BASIS FOR THE MANUFACTURE OR SALE OF APPARATUS WITHOUT WRITTEN PERMISSION. | SCALE:                            | NTS         | SHEET :          | 2 OF 3 |  |
|                                                             |                                                                                                                                                                                                 | DRAWING                           | NUMBER      |                  | ISSUE  |  |
| YOUR CONNECTION TO QUALITY & SERVICE                        |                                                                                                                                                                                                 | 3                                 | 42 Assembly |                  | 1      |  |