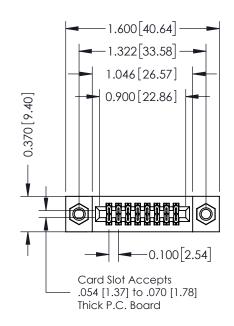

## **Contact Detail**

556-Extender Board Bend (Code 520 Contacts) .100 [2.54] Contact Spacing x .200 [5.08] Row Spacing

| 342 / 392 Card Edge Connector<br>Part Number: 392-016-556-207 |                                                                                                                                                               | ACAD REFERENCE NO. 342 ENG MASTER |             |         |           |  |
|---------------------------------------------------------------|---------------------------------------------------------------------------------------------------------------------------------------------------------------|-----------------------------------|-------------|---------|-----------|--|
|                                                               |                                                                                                                                                               | DRAWN:                            | J.LEE       | DATE: O | CT. 06/09 |  |
|                                                               |                                                                                                                                                               | CHECKED:                          |             | DATE:   |           |  |
| EDAC INC                                                      | THESE DRAWINGS AND SPECIFICATIONS                                                                                                                             | SCALE:                            | NTS         | SHEET   | 1 OF 3    |  |
| CANADA CANADA                                                 | ARE THE PROPERTY OF EDAC INC.,AND SHALL NOT BE REPRODUCED,OR COPIED OR USED AS THE BASIS FOR THE MANUFACTURE OR SALE OF APPARATUS WITHOUT WRITTEN PERMISSION. | DRAWING                           | NUMBER      |         | ISSUE     |  |
|                                                               |                                                                                                                                                               | 3                                 | 42 Assembly |         | 1         |  |