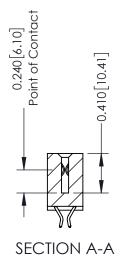

## **Contact Detail**

556-Extender Board Bend (Code 520 Contacts) .100 [2.54] Contact Spacing x .200 [5.08] Row Spacing

| 342 / 392 Card Edge Connector<br>Part Number: 392-016-556-207 |                                                                                                                                                               | ACAD REFERENCE NO. 342 ENG MASTER |             |         |           |  |
|---------------------------------------------------------------|---------------------------------------------------------------------------------------------------------------------------------------------------------------|-----------------------------------|-------------|---------|-----------|--|
|                                                               |                                                                                                                                                               | DRAWN:                            | J.LEE       | DATE: O | CT. 06/09 |  |
|                                                               |                                                                                                                                                               | CHECKED:                          |             | DATE:   |           |  |
| EDAC INC                                                      | THESE DRAWINGS AND SPECIFICATIONS                                                                                                                             | SCALE:                            | NTS         | SHEET   | 1 OF 3    |  |
| CANADA CANADA                                                 | ARE THE PROPERTY OF EDAC INC.,AND SHALL NOT BE REPRODUCED,OR COPIED OR USED AS THE BASIS FOR THE MANUFACTURE OR SALE OF APPARATUS WITHOUT WRITTEN PERMISSION. | DRAWING                           | NUMBER      |         | ISSUE     |  |
|                                                               |                                                                                                                                                               | 3                                 | 42 Assembly |         | 1         |  |

THIS IS A C.A.D. GENERATED DRAWING DO NOT MAKE MANUAL REVISIONS TO MASTER. ISSUE NUMBER

ORIGINAL

1

| 342 / 392 Series Card Edge Connector<br>Contact Bend Detail |                                                                                                                                                                                                 | ACAD REFERENCE NO. 342 ENG MASTER |             |                  |        |  |
|-------------------------------------------------------------|-------------------------------------------------------------------------------------------------------------------------------------------------------------------------------------------------|-----------------------------------|-------------|------------------|--------|--|
|                                                             |                                                                                                                                                                                                 | DRAWN:                            | J.LEE       | DATE: OCT. 06/09 |        |  |
|                                                             |                                                                                                                                                                                                 | CHECKED:                          |             | DATE:            |        |  |
| TORONTO, ONTARIO                                            | THESE DRAWINGS AND SPECIFICATIONS ARE THE PROPERTY OF EDAC INC.,AND SHALL NOT BE REPRODUCED,OR COPIED OR USED AS THE BASIS FOR THE MANUFACTURE OR SALE OF APPARATUS WITHOUT WRITTEN PERMISSION. | SCALE:                            | NTS         | SHEET :          | 2 OF 3 |  |
|                                                             |                                                                                                                                                                                                 | DRAWING                           | NUMBER      |                  | ISSUE  |  |
| YOUR CONNECTION TO QUALITY & SERVICE                        |                                                                                                                                                                                                 | 3                                 | 42 Assembly |                  | 1      |  |