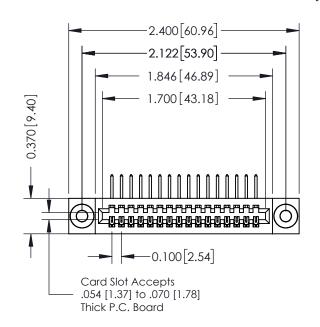

## **See Accompanying Pages for:**

- **Contact Bend Details**
- **Mounting Options**

| 342 / 392 Card Edge Connector |
|-------------------------------|
| Part Number: 392-016-558-103  |

342 ENG MASTER DATE: OCT. 06/09 J.LEE NTS SHEET 1 OF 3