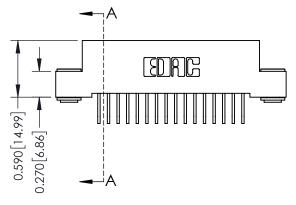

**Mounting Option** 

03-.116 (2.95) I.D. Floating Eyelets

**Contact Detail** 

558-90 Degree Bend (Code 541 Contacts) .100 [2.54] Contact Spacing x .200 [5.08] Row Spacing





## 0.240 [6.10] Point of Contact 0.410[10.41] **SECTION A-A**

## **See Accompanying Pages for:**

- **Contact Bend Details**
- **Mounting Options**

| 342 / 392 Card Edge Connector |
|-------------------------------|
| Part Number: 392-016-558-103  |



342 ENG MASTER DATE: OCT. 06/09 J.LEE NTS SHEET 1 OF 3

342 Assembly

THIS IS A C.A.D. GENERATED DRAWING DO NOT MAKE MANUAL REVISIONS TO MASTER. ISSUE NUMBER

ORIGINAL

1



| 342 / 392 Series Card Edge Connector<br>Contact Bend Detail |                                                                                                                                     | ACAD REFERENCE NO. 342 ENG MASTER |             |          |          |
|-------------------------------------------------------------|------------------------------------