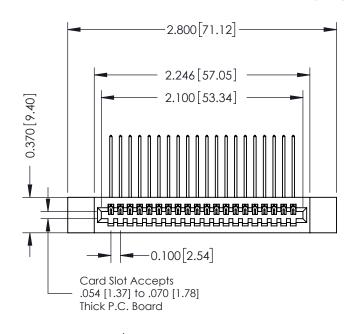

SHEET 1 OF 3 NTS 342 Assembly

THIS IS A C.A.D. GENERATED DRAWING DO NOT MAKE MANUAL REVISIONS TO MASTER. ISSUE NUMBER

ORIGINAL

1

| 342 / 392 Series Card Edge Connector<br>Contact Bend Detail |                                                                   | ACAD REFERENCE NO. 342 ENG MASTER |             |                  |        |
|-------------------------------------------------------------|-------------------------------------------------------------------|-----------------------------------|-------------|------------------|--------|
|                                                             |                                                                   | DRAWN:                            | J.LEE       | DATE: OCT. 06/09 |        |
|                                                             |                                                                   | CHECKED:                          |             | DATE:            |        |
| EDAC INC                                                    | THESE DRAWINGS AND SPECIFICATIONS ARE THE PROPERTY OF EDAC INCAND | SCALE:                            | NTS         | SHEET :          | 2 OF 3 |
| TORONTO, ONTARIO                                            | SHALL NOT BE REPRODUCED, OR COPIED  OR USED AS THE BASIS FOR THE  | DRAWING                           | NUMBER      |                  | ISSUE  |
| YOUR CONNECTION TO QUALITY & SERVICE                        | MANUFACTURE OR SALE OF APPARATUS                                  | 3                                 | 42 Assembly |                  | 1      |