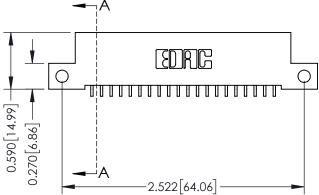

## **Mounting Option**

12-.128 (3.25) Dia. Side Mounting Holes

THIS IS A C.A.D. GENERATED DRAWING DO NOT MAKE MANUAL REVISIONS TO MASTER

ISSUE NUMBER

ORIGINAL

1

| 342 / 392 Card Edge Connector<br>Mounting Options |                                                                                                                                                                                                                                                                                                                                                                                                                                                                                                                                                                                                                                                                                                                                                                                                                                                                                                                                                                                                                                                                                                                                                                                                                                                                                                                                                                                                                                                                                                                                                                                                                                                                                                                                                                                                                                                                                                                                                                                                                                                                                                                                | ACAD REFERENCE NO. 342 ENG MASTER |                  |        |  |
|---------------------------------------------------|--------------------------------------------------------------------------------------------------------------------------------------------------------------------------------------------------------------------------------------------------------------------------------------------------------------------------------------------------------------------------------------------------------------------------------------------------------------------------------------------------------------------------------------------------------------------------------------------------------------------------------------------------------------------------------------------------------------------------------------------------------------------------------------------------------------------------------------------------------------------------------------------------------------------------------------------------------------------------------------------------------------------------------------------------------------------------------------------------------------------------------------------------------------------------------------------------------------------------------------------------------------------------------------------------------------------------------------------------------------------------------------------------------------------------------------------------------------------------------------------------------------------------------------------------------------------------------------------------------------------------------------------------------------------------------------------------------------------------------------------------------------------------------------------------------------------------------------------------------------------------------------------------------------------------------------------------------------------------------------------------------------------------------------------------------------------------------------------------------------------------------|-----------------------------------|------------------|--------|--|
|                                                   |                                                                                                                                                                                                                                                                                                                                                                                                                                                                                                                                                                                                                                                                                                                                                                                                                                                                                                                                                                                                                                                                                                                                                                                                                                                                                                                                                                                                                                                                                                                                                                                                                                                                                                                                                                                                                                                                                                                                                                                                                                                                                                                                | DRAWN: J.LEE                      | DATE: OCT. 06/09 |        |  |
|                                                   |                                                                                                                                                                                                                                                                                                                                                                                                                                                                                                                                                                                                                                                                                                                                                                                                                                                                                                                                                                                                                                                                                                                                                                                                                                                                                                                                                                                                                                                                                                                                                                                                                                                                                                                                                                                                                                                                                                                                                                                                                                                                                                                                | CHECKED:                          | DATE:            |        |  |
| EDAC INC                                          | THE COLUMN TO THE CHECK TO THE COLUMN TO THE | SCALE: NTS                        | SHEET :          | 3 OF 3 |  |
| TORONTO, ONTARIO                                  | ARE THE PROPERTY OF EDAC INC.,AND<br>SHALL NOT BE REPRODUCED,OR COPIED<br>OR USED AS THE BASIS FOR THE                                                                                                                                                                                                                                                                                                                                                                                                                                                                                                                                                                                                                                                                                                                                                                                                                                                                                                                                                                                                                                                                                                                                                                                                                                                                                                                                                                                                                                                                                                                                                                                                                                                                                                                                                                                                                                                                                                                                                                                                                         | DRAWING NUMBER                    | •                | ISSUE  |  |
| YOUR CONNECTION TO QUALITY & SERVICE              | MANUFACTURE OR SALE OF APPARATUS                                                                                                                                                                                                                                                                                                                                                                                                                                                                                                                                                                                                                                                                                                                                                                                                                                                                                                                                                                                                                                                                                                                                                                                                                                                                                                                                                                                                                                                                                                                                                                                                                                                                                                                                                                                                                                                                                                                                                                                                                                                                                               | 342 Assembly                      |                  | 1      |  |