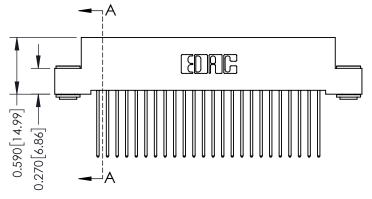

342 ENG MASTER DATE: OCT. 06/09 J.LEE SHEET 1 OF 3

342 Assembly

THIS IS A C.A.D. GENERATED DRAWING DO NOT MAKE MANUAL REVISIONS TO MASTER. ISSUE NUMBER

ORIGINAL

1

| 342 / 392 Series Card Edge Connector<br>Contact Bend Detail |                                                                                                                                     | ACAD REFERENCE NO. 342 ENG MASTER |             |                  |        |
|-------------------------------------------------------------|-------------------------------------------------------------------------------------------------------------------------------------|-----------------------------------|-------------|------------------|--------|
|                                                             |                                                                                                                                     | DRAWN:                            | J.LEE       | DATE: OCT. 06/09 |        |
|                                                             |                                                                                                                                     | CHECKED:                          |             | DATE:            |        |
| EDAC INC                                                    | ARE THE PROPERTY OF EDAC INC.,AND — SHALL NOT BE REPRODUCED,OR COPIED OR USED AS THE BASIS FOR THE MANUFACTURE OR SALE OF APPARATUS | SCALE:                            | NTS         | SHEET :          | 2 OF 3 |
| TORONTO, ONTARIO                                            |                                                                                                                                     | DRAWING                           | NUMBER      |                  | ISSUE  |
| YOUR CONNECTION TO QUALITY & SERVICE                        |                                                                                                                                     | 3                                 | 42 Assembly |                  | 1      |