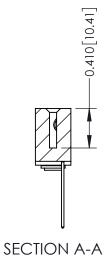

**Mounting Option** 

03-.116 (2.95) I.D. Floating Eyelets

## **Contact Detail**

542-Wire Wrap .025 Sq.(0.64 Sq.) - Tail LG=.655(16.64) .100 [2.54] Contact Spacing x .200 [5.08] Row Spacing







## **See Accompanying Pages for:**

- **Contact Bend Details**
- **Mounting Options**

| 342 / 392 Card Edge Connector |
|-------------------------------|
| Part Number: 392-024-542-103  |

YOUR CONNECTION TO QUALITY & SERVICE

342 ENG MASTER DATE: OCT. 06/09 J.LEE SHEET 1 OF 3

342 Assembly

THIS IS A C.A.D. GENERATED DRAWING DO NOT MAKE MANUAL REVISIONS TO MASTER. ISSUE NUMBER

ORIGINAL

1



| 342 / 392 Series Card Edge Connector<br>Contact Bend Detail |                                                                                                                                     | ACAD REFERENCE NO. 342 ENG MASTER |             |                  |        |
|-------------------------------------------------------------|-------------------------------------------------------------