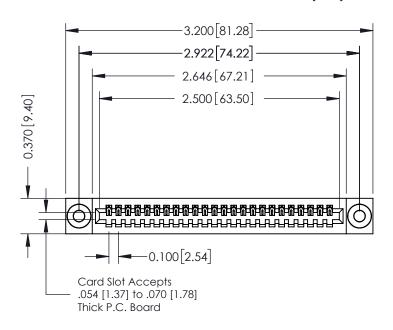

## **See Accompanying Pages for:**

- **Contact Bend Details**
- **Mounting Options**

| 342 / 392 Card Edge Connector |
|-------------------------------|
| Part Number: 392-024-542-103  |

YOUR CONNECTION TO QUALITY & SERVICE

342 ENG MASTER DATE: OCT. 06/09 J.LEE SHEET 1 OF 3

342 Assembly

THIS IS A C.A.D. GENERATED DRAWING DO NOT MAKE MANUAL REVISIONS TO MASTER. ISSUE NUMBER

ORIGINAL

1

| 342 / 392 Series Card Edge Connector<br>Contact Bend Detail |                                                                                                                                     | ACAD REFERENCE NO. 342 ENG MASTER |             |                  |        |
|-------------------------------------------------------------|-------------------------------------------------------------------------------------------------------------------------------------|-----------------------------------|-------------|------------------|--------|
|                                                             |                                                                                                                                     | DRAWN:                            | J.LEE       | DATE: OCT. 06/09 |        |
|                                                             |                                                                                                                                     | CHECKED:                          |             | DATE:            |        |
| EDAC INC                                                    | ARE THE PROPERTY OF EDAC INC.,AND — SHALL NOT BE REPRODUCED,OR COPIED OR USED AS THE BASIS FOR THE MANUFACTURE OR SALE OF APPARATUS | SCALE:                            | NTS         | SHEET :          | 2 OF 3 |
| TORONTO, ONTARIO                                            |                                                                                                                                     | DRAWING                           | NUMBER      |                  | ISSUE  |
| YOUR CONNECTION TO QUALITY & SERVICE                        |                                                                                                                                     | 3                                 | 42 Assembly |                  | 1      |