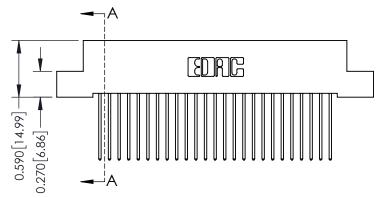

342 ENG MASTER J.LEE DATE: OCT. 06/09 SHEET 1 OF 3

342 Assembly

THIS IS A C.A.D. GENERATED DRAWING DO NOT MAKE MANUAL REVISIONS TO MASTER. ISSUE NUMBER

ORIGINAL

1

| 342 / 392 Series Card Edge Connector<br>Contact Bend Detail |                                                                                                                                              | ACAD REFERENCE NO. 342 ENG MASTER |             |          |          |
|-------------------------------------------------------------|----------------------------------------------------------------------------------------------------------------------------------------------|-----------------------------------|-------------|----------|----------|
|                                                             |                                                                                                                                              | DRAWN:                            | J.LEE       | DATE: OC | T. 06/09 |
|                                                             |                                                                                                                                              | CHECKED:                          |             | DATE:    |          |
| EDAC INC                                                    | ARE THE PROPERTY OF EDAC INC.,AND —<br>SHALL NOT BE REPRODUCED,OR COPIED<br>OR USED AS THE BASIS FOR THE<br>MANUFACTURE OR SALE OF APPARATUS | SCALE:                            | NTS         | SHEET :  | 2 OF 3   |
| TORONTO, ONTARIO                                            |                                                                                                                                              | DRAWING                           | NUMBER      |          | ISSUE    |
| YOUR CONNECTION TO QUALITY & SERVICE                        |                                                                                                                                              | 3                                 | 42 Assembly |          | 1        |