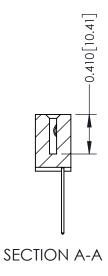

342 ENG MASTER J.LEE DATE: OCT. 06/09 SHEET 1 OF 3

342 Assembly

THIS IS A C.A.D. GENERATED DRAWING DO NOT MAKE MANUAL REVISIONS TO MASTER. ISSUE NUMBER

ORIGINAL

1

| 342 / 392 Series Card Edge Connector<br>Contact Bend Detail |                                                                                                                                              | ACAD REFERENCE NO. 342 ENG MASTER |             |          |          |
|-------------------------------------------------------------|----------------------------------------------------------------------------------------------------------------------------------------------|-----------------------------------|-------------|----------|----------|
|                                                             |                                                                                                                                              | DRAWN:                            | J.LEE       | DATE: OC | T. 06/09 |
|                                                             |                                                                                                                                              | CHECKED:                          |             | DATE:    |          |
| EDAC INC                                                    | ARE THE PROPERTY OF EDAC INC.,AND —<br>SHALL NOT BE REPRODUCED,OR COPIED<br>OR USED AS THE BASIS FOR THE<br>MANUFACTURE OR SALE OF APPARATUS | SCALE:                            | NTS         | SHEET :  | 2 OF 3   |
| TORONTO, ONTARIO                                            |                                                                                                                                              | DRAWING                           | NUMBER      |          | ISSUE    |
| YOUR CONNECTION TO QUALITY & SERVICE                        |                                                                                                                                              | 3                                 | 42 Assembly |          | 1        |