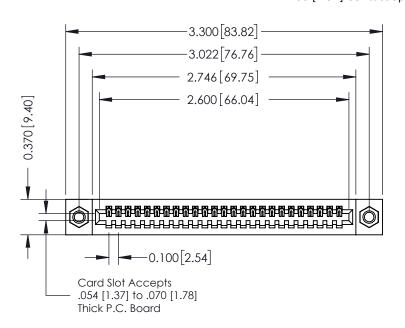

342 ENG MASTER J.LEE DATE: OCT. 06/09 SHEET 1 OF 3

342 Assembly

THIS IS A C.A.D. GENERATED DRAWING DO NOT MAKE MANUAL REVISIONS TO MASTER. ISSUE NUMBER

ORIGINAL

1

| 342 / 392 Series Card Edge Connector<br>Contact Bend Detail |                                                                                                                                              | ACAD REFERENCE NO. 342 ENG MASTER |             |          |          |
|-------------------------------------------------------------|----------------------------------------------------------------------------------------------------------------------------------------------|-----------------------------------|-------------|----------|----------|
|                                                             |                                                                                                                                              | DRAWN:                            | J.LEE       | DATE: OC | T. 06/09 |
|                                                             |                                                                                                                                              | CHECKED:                          |             | DATE:    |          |
| EDAC INC                                                    | ARE THE PROPERTY OF EDAC INC.,AND —<br>SHALL NOT BE REPRODUCED,OR COPIED<br>OR USED AS THE BASIS FOR THE<br>MANUFACTURE OR SALE OF APPARATUS | SCALE:                            | NTS         | SHEET :  | 2 OF 3   |
| TORONTO, ONTARIO                                            |                                                                                                                                              | DRAWING                           | NUMBER      |          | ISSUE    |
| YOUR CONNECTION TO QUALITY & SERVICE                        |                                                                                                                                              | 3                                 | 42 Assembly |          | 1        |