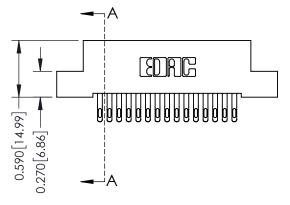

## **Contact Detail**

555-Extender Board Bend (Code 500 Contacts) .100 [2.54] Contact Spacing x .200 [5.08] Row Spacing

## \_\_\_\_0.240[6.10] Point of Contact 0.410[10.41] SECTION A-A