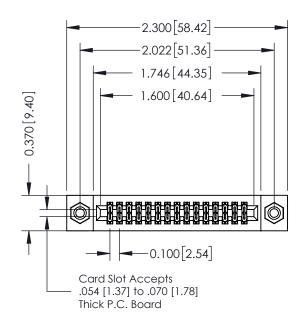

## **See Accompanying Pages for:**

- **Contact Bend Details**
- **Mounting Options**

342 / 392 Card Edge Connector Part Number: 392-030-555-208

YOUR CONNECTION TO QUALITY & SERVICE

342 ENG MASTER J.LEE DATE: OCT. 06/09 SHEET 1 OF 3