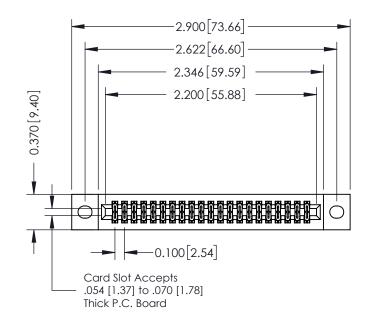

## 342 / 392 Card Edge Connector Part Number: 392-042-544-202

YOUR CONNECTION TO QUALITY & SERVICE

|   | ACAD REFERENCE NO | 342 ENG MASTER   |  |  |  |
|---|-------------------|------------------|--|--|--|
|   | DRAWN: J.LEE      | DATE: OCT. 06/09 |  |  |  |
|   | CHECKED:          | DATE:            |  |  |  |
|   | SCALE: NTS        | SHEET 1 OF 3     |  |  |  |
| ) | DRAWING NUMBER    | ISSUE            |  |  |  |

342 Assembly

**SECTION A-A** 