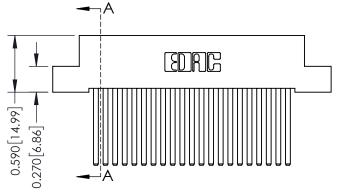

342 Assembly

**SECTION A-A** 

## **See Accompanying Pages for:**

- **Contact Bend Details**
- **Mounting Options**

THIS IS A C.A.D. GENERATED DRAWING DO NOT MAKE MANUAL REVISIONS TO MASTER. ISSUE NUMBER

ORIGINAL

1

| 342 / 392 Series Card Edge | ACAD REFERENCE NO. 342 ENG MASTER                                                                                                                                                               |         |             |                  |        |
|----------------------------|-------------------------------------------------------------------------------------------------------------------------------------------------------------------------------------------------|---------|-------------|------------------|--------|
| Contact Bend Detail        |                                                                                                                                                                                                 |         | J.LEE       | DATE: OCT. 06/09 |        |
|                            |                                                                                                                                                                                                 |         | CHECKED:    |                  | DATE:  |
| TORONTO, ONTARIO CANADA    | THESE DRAWINGS AND SPECIFICATIONS ARE THE PROPERTY OF EDAC INC.,AND SHALL NOT BE REPRODUCED,OR COPIED OR USED AS THE BASIS FOR THE MANUFACTURE OR SALE OF APPARATUS WITHOUT WRITTEN PERMISSION. | SCALE:  | NTS         | SHEET :          | 2 OF 3 |
|                            |                                                                                                                                                                                                 | DRAWING | NUMBER      |                  | ISSUE  |
|                            |                                                                                                                                                                                                 | 3       | 42 Assembly |                  | 1      |