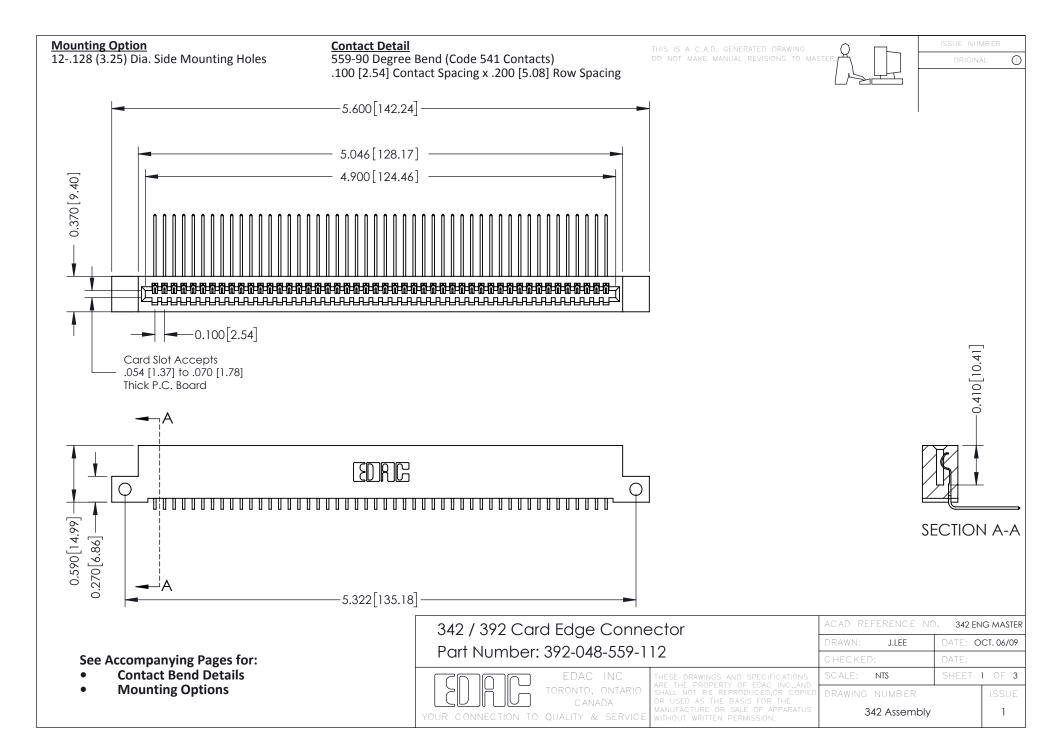

THIS IS A C.A.D. GENERATED DRAWING DO NOT MAKE MANUAL REVISIONS TO MASTER. ISSUE NUMBER

ORIGINAL

1



| 342 / 392 Series Card Edge Connector<br>Contact Bend Detail |                                                                                                                                                                                                  | ACAD REFERENCE NO. 342 ENG MASTER |             |                  |        |
|-------------------------------------------------------------|--------------------------------------------------------------------------------------------------------------------------------------------------------------------------------------------------|-----------------------------------|-------------|------------------|--------|
|