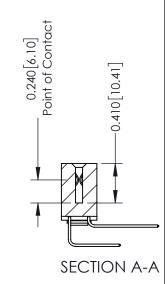

**Mounting Option** 

03-.116 (2.95) I.D. Floating Eyelets

**Contact Detail** 

558-90 Degree Bend (Code 541 Contacts) .100 [2.54] Contact Spacing x .200 [5.08] Row Spacing