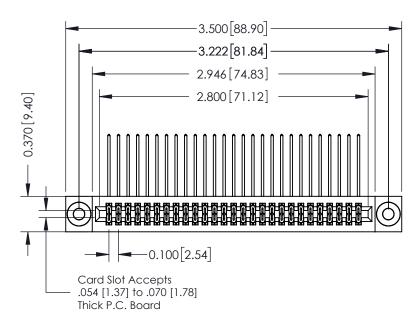

## **See Accompanying Pages for:**

- **Contact Bend Details**
- **Mounting Options**

| 342 / 392 Card Edge Connector |
|-------------------------------|
| Part Number: 392-054-558-203  |

YOUR CONNECTION TO QUALITY & SERVICE