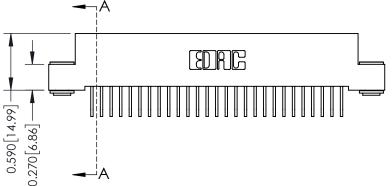

## **See Accompanying Pages for:**

- **Contact Bend Details**
- **Mounting Options**

| 342 / 392 Card Edge Connector |
|-------------------------------|
| Part Number: 392-054-558-203  |

YOUR CONNECTION TO QUALITY & SERVICE