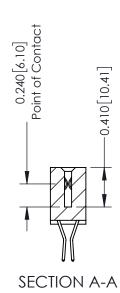

**Mounting Option** 01-No Mounting Lugs **Contact Detail** 

560-Extender Board Bend (Code 523 Contacts) .100 [2.54] Contact Spacing x .200 [5.08] Row Spacing