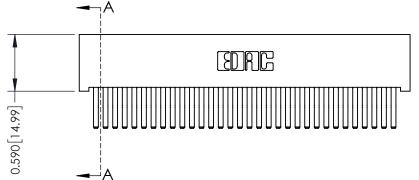

## **See Accompanying Pages for:**

- **Contact Bend Details**
- **Mounting Options**

| 342 / 392 Card Edge Connector |
|-------------------------------|
| Part Number: 392-064-560-201  |

YOUR CONNECTION TO QUALITY & SERVICE