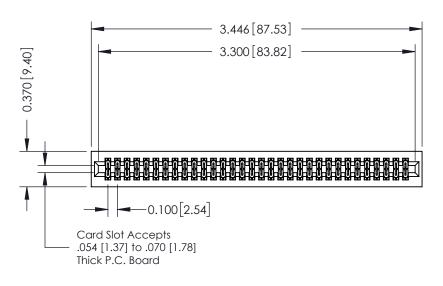

## **See Accompanying Pages for:**

- **Contact Bend Details**
- **Mounting Options**

| 342 / 392 Card Edge Connector |
|-------------------------------|
| Part Number: 392-064-560-201  |

YOUR CONNECTION TO QUALITY & SERVICE