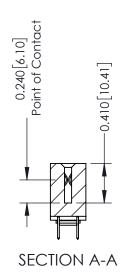

THIS IS A C.A.D. GENERATED DRAWING DO NOT MAKE MANUAL REVISIONS TO MASTER. ISSUE NUMBER

ORIGINAL

1

| 342 / 392 Series Card Edge Connector<br>Contact Bend Detail |                                                                                                                                                                                                  | ACAD REFERENCE NO. 342 ENG MASTER |             |                  |        |
|-------------------------------------------------------------|--------------------------------------------------------------------------------------------------------------------------------------------------------------------------------------------------|-----------------------------------|-------------|------------------|--------|
|                                                             |                                                                                                                                                                                                  | DRAWN:                            | J.LEE       | DATE: OCT. 06/09 |        |
|                                                             |                                                                                                                                                                                                  | CHECKED:                          |             | DATE:            |        |
| TORONTO, ONTARIO                                            | THESE DRAWINGS AND SPECIFICATIONS ARE THE PROPERTY OF EDAC INC. AND SHALL NOT BE REPRODUCED, OR COPIED OR USED AS THE BASIS FOR THE MANUFACTURE OR SALE OF APPARATUS WITHOUT WRITTEN PERMISSION. | SCALE:                            | NTS         | SHEET :          | 2 OF 3 |
|                                                             |                                                                                                                                                                                                  | DRAWING                           | NUMBER      |                  | ISSUE  |
| YOUR CONNECTION TO QUALITY & SERVICE                        |                                                                                                                                                                                                  | 3                                 | 42 Assembly |                  | 1      |