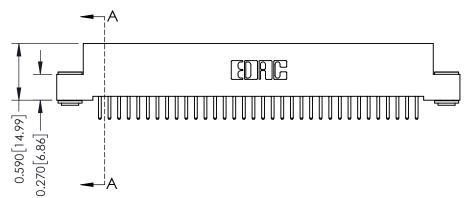

THIS IS A C.A.D. GENERATED DRAWING DO NOT MAKE MANUAL REVISIONS TO MASTER. ISSUE NUMBER

ORIGINAL

1

| 342 / 392 Series Card Edge Connector<br>Contact Bend Detail |                                                                                                                                                                                                  | ACAD REFERENCE NO. 342 ENG MASTER |             |                  |        |
|-------------------------------------------------------------|--------------------------------------------------------------------------------------------------------------------------------------------------------------------------------------------------|-----------------------------------|-------------|------------------|--------|
|                                                             |                                                                                                                                                                                                  | DRAWN:                            | J.LEE       | DATE: OCT. 06/09 |        |
|                                                             |                                                                                                                                                                                                  | CHECKED:                          |             | DATE:            |        |
| TORONTO, ONTARIO                                            | THESE DRAWINGS AND SPECIFICATIONS ARE THE PROPERTY OF EDAC INC. AND SHALL NOT BE REPRODUCED, OR COPIED OR USED AS THE BASIS FOR THE MANUFACTURE OR SALE OF APPARATUS WITHOUT WRITTEN PERMISSION. | SCALE:                            | NTS         | SHEET :          | 2 OF 3 |
|                                                             |                                                                                                                                                                                                  | DRAWING                           | NUMBER      |                  | ISSUE  |
| YOUR CONNECTION TO QUALITY & SERVICE                        |                                                                                                                                                                                                  | 3                                 | 42 Assembly |                  | 1      |