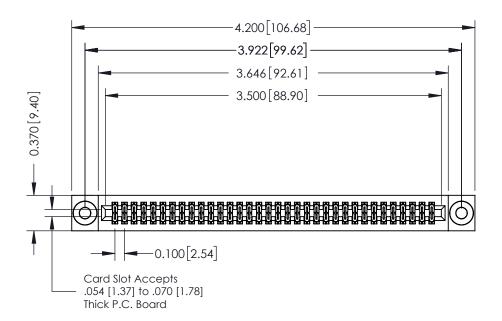

**Mounting Option** 

03-.116 (2.95) I.D. Floating Eyelets

**Contact Detail** 

520-P.C. Tail .030x.018(0.76x0.46) - Tail LG=.185(4.70) .100 [2.54] Contact Spacing x .200 [5.08] Row Spacing

**See Accompanying Pages for:** 

- **Contact Bend Details**
- **Mounting Options**

342 / 392 Card Edge Connector Part Number: 392-068-520-203

YOUR CONNECTION TO QUALITY & SERVICE

CANADA

342 ENG MASTER J.LEE DATE: OCT. 06/09 SHEET 1 OF 3

342 Assembly