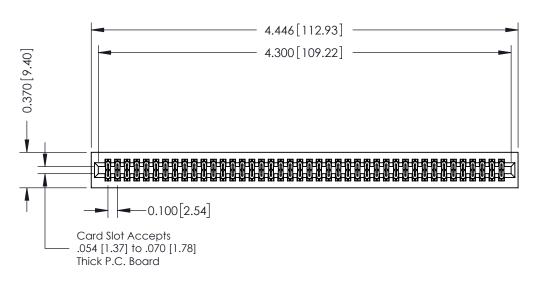

## **See Accompanying Pages for:**

- **Contact Bend Details**
- **Mounting Options**

| 342 / 392 Card Edge Connector |
|-------------------------------|
| Part Number: 392-084-555-201  |

|   | ACAD REFERENCE NO | . 342 ENG MASTER |  |  |  |
|---|-------------------|------------------|--|--|--|
|   | DRAWN: J.LEE      | DATE: OCT. 06/09 |  |  |  |
|   | CHECKED:          | DATE:            |  |  |  |
|   | SCALE: NTS        | SHEET 1 OF 3     |  |  |  |
| ) | DRAWING NUMBER    | ISSUE            |  |  |  |