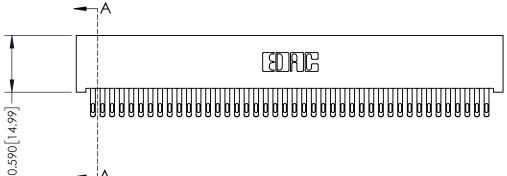

## **See Accompanying Pages for:**

- **Contact Bend Details**
- **Mounting Options**

| 342 / 392 Card Edge Connector |
|-------------------------------|
| Part Number: 392-084-555-201  |

|   | ACAD REFERENCE NO | . 342 ENG MASTER |  |  |  |
|---|-------------------|------------------|--|--|--|
|   | DRAWN: J.LEE      | DATE: OCT. 06/09 |  |  |  |
|   | CHECKED:          | DATE:            |  |  |  |
|   | SCALE: NTS        | SHEET 1 OF 3     |  |  |  |
| ) | DRAWING NUMBER    | ISSUE            |  |  |  |