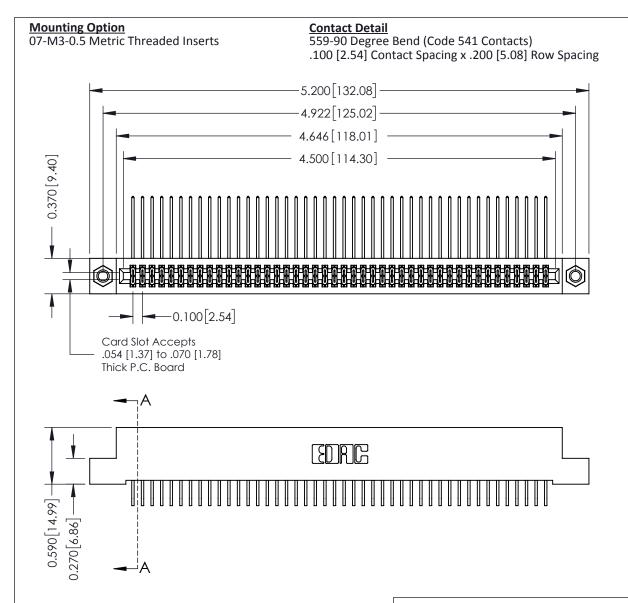

## **See Accompanying Pages for:**

- **Contact Bend Details**
- **Mounting Options**

342 / 392 Card Edge Connector Part Number: 392-088-559-207

YOUR CONNECTION TO QUALITY & SERVICE

342 ENG MASTER J.LEE DATE: OCT. 06/09 SHEET 1 OF 3 342 Assembly