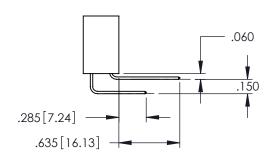

.107 [2.72] .082 [2.08] .157 [4] .232 [5.89] .125(3.18) to .210(5.33) .125(3.18) to .210(5.33) Outside Tails Outside Tails .045(1.14) to .060(1.52) .045(1.14) to .060(1.52) Between Tails Between Tails **Contact Code 555 Contact Code 556** 

**Contact Code 558** 

**Contact Code 559** 

Contact Code 560

INSULATOR MATERIAL: THERMOPLASTIC POLYESTER, UL 94V-0

DAP MATERIAL AVAILABLE UPON REQUEST

CONTACT MATERIAL; COPPER ALLOY CONTACT PLATING: GOLD ON THE MATING AREA, TIN PLATING ON THE CONTACT TAILS, NICKEL UNDERPLATE

## 345/395 SERIES CARD EDGE CONNECTOR CONTACT CODE 555,556,558,559,560 DIMENSIONS

YOUR CONNECTION TO QUALITY & SERVICE

|   | ACAD REFERENCE NO. 345-ENG-MASTER |                          |  |
|---|-----------------------------------|--------------------------|--|
|   | DRAWN: R.STA.MONICA               | DATE: <b>MAY.16/2017</b> |  |
|   | CHECKED:                          | DATE:                    |  |
|   | SCALE: 1:1                        | SHEET 2 OF 2             |  |
| D | DRAWING NUMBER                    | ISSUE                    |  |