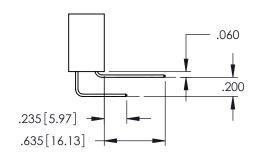

.107 [2.72] .082 [2.08] .157 [4] .232 [5.89] .125(3.18) to .210(5.33) .125(3.18) to .210(5.33) Outside Tails Outside Tails .045(1.14) to .060(1.52) .045(1.14) to .060(1.52) Between Tails Between Tails **Contact Code 555 Contact Code 556** 

**Contact Code 558** 

**Contact Code 559** 

Contact Code 560

INSULATOR MATERIAL: THERMOPLASTIC POLYESTER, UL 94V-0

DAP MATERIAL AVAILABLE UPON REQUEST

CONTACT MATERIAL; COPPER ALLOY CONTACT PLATING: GOLD ON THE MATING AREA, TIN PLATING ON THE CONTACT TAILS, NICKEL UNDERPLATE

## 345/395 SERIES CARD EDGE CONNECTOR CONTACT CODE 555,556,558,559,560 DIMENSIONS

YOUR CONNECTION TO QUALITY & SERVICE

|   | ACAD REFERENCE NO. 345-ENG-MASTER |                          |  |
|---|-----------------------------------|--------------------------|--|
|   | DRAWN: R.STA.MONICA               | DATE: <b>MAY.16/2017</b> |  |
|   | CHECKED:                          | DATE:                    |  |
|   | SCALE: 1:1                        | SHEET 2 OF 2             |  |
| D | DRAWING NUMBER                    | ISSUE                    |  |