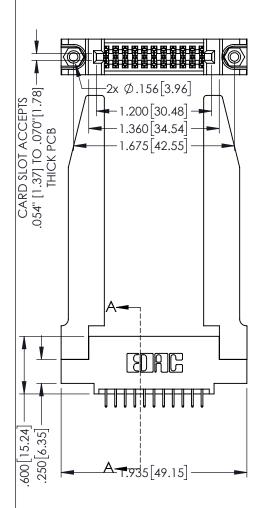

<u>Contact Dimensions:</u>
525-P.C. Tail .018 Sq.(0.46 Sq.) - Tail LG=.150(3.81)
.100 (2.54) Contact Spacing x .200 (5.08) Row Spacing

.160[4.06] POINT OF CONTACT CARD SLOT

330 [8.38]

**SECTION A-A** 

1

INSULATOR MATERIAL: THERMOPLASTIC PBT BLACK, UL 94V-0

CONTACT MATERIAL; COPPER TIN ALLOY CONTACT PLATING: GOLD ON THE MATING AREA, TIN PLATING ON THE CONTACT TAILS, NICKEL UNDERPLATE

| 345/395 SERIES CARD EDGE CONNECTOR |
|------------------------------------|
| PART NUMBER: 395-022-525-578       |

YOUR CONNECTION TO QUALITY & SERVICE

| ACAD REFERENCE NO. 345-ENG-MASTER   |         |           |  |
|-------------------------------------|---------|-----------|--|
| DRAWN: R.STA.MONICA DATE:MAY.16/201 |         | Y.16/2017 |  |
| CHECKED:                            | DATE:   |           |  |
| SCALE: 1:1                          | SHEET 1 | OF 2      |  |
| DRAWING NUMBER                      |         | ISSUE     |  |
| 345-ENG-MASTER                      |         | 1         |  |