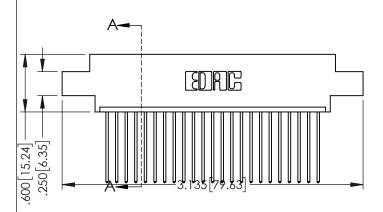

SSUE NUMBER

ORIGINAL

-.330[8.38] CARD SLOT ..160[4.06] POINT OF CONTACT 1

- INSULATOR MATERIAL: THERMOPLASTIC PBT BLACK, UL 94V-0
- CONTACT MATERIAL; COPPER TIN ALLOY
   CONTACT PLATING: GOLD ON THE MATING AREA, TIN PLATING ON THE CONTACT TAILS, NICKEL UNDERPLATE