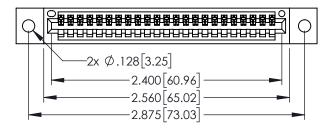

SSUE NUMBER

ORIGINAL

-.330[8.38] CARD SLOT ..160[4.06] POINT OF CONTACT 1

- INSULATOR MATERIAL: THERMOPLASTIC PBT BLACK, UL 94V-0
- CONTACT MATERIAL; COPPER TIN ALLOY
   CONTACT PLATING: GOLD ON THE MATING AREA, TIN PLATING ON THE CONTACT TAILS, NICKEL UNDERPLATE