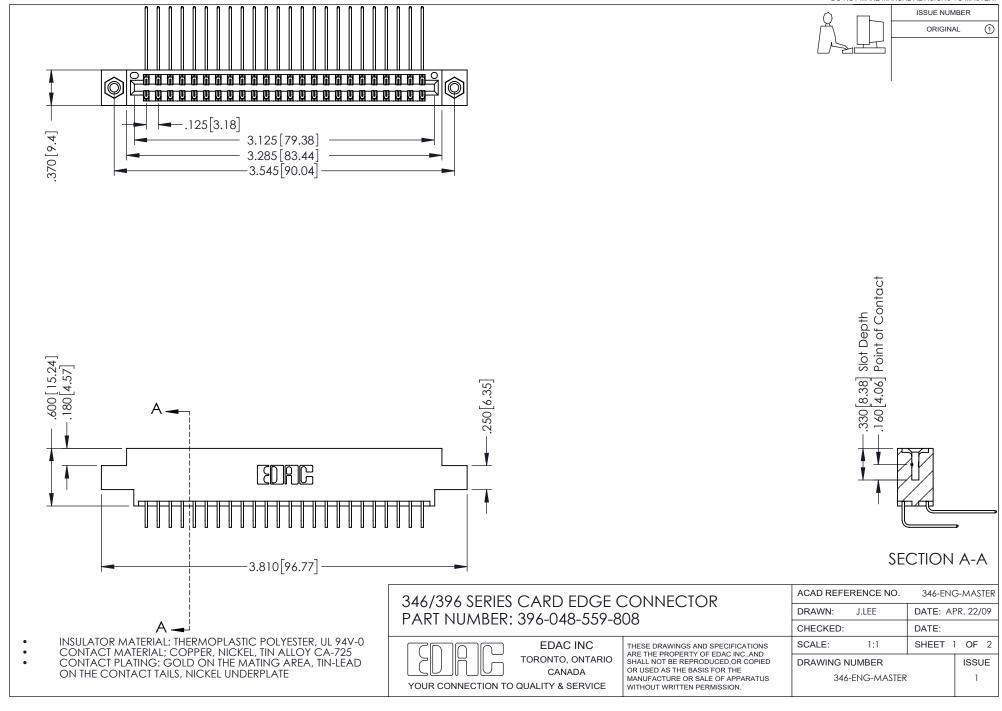

## **Contact Code 556**

INSULATOR MATERIAL: THERMOPLASTIC POLYESTER, UL 94V-0 CONTACT MATERIAL; COPPER, NICKEL, TIN ALLOY CA-725 CONTACT PLATING: GOLD ON THE MATING AREA, TIN-LEAD

ON THE CONTACT TAILS, NICKEL UNDERPLATE

## 346/396 SERIES CARD EDGE CONNECTOR CONTACT CODE 555,556,558,559,560 DIMENSIONS

YOUR CONNECTION TO QUALITY & SERVICE

**EDAC INC** TORONTO, ONTARIO CANADA

THESE DRAWINGS AND SPECIFICATIONS ARE THE PROPERTY OF EDAC INC.,AND SHALL NOT BE REPRODUCED, OR COPIED OR USED AS THE BASIS FOR THE MANUFACTURE OR SALE OF APPARATUS WITHOUT WRITTEN PERMISSION.