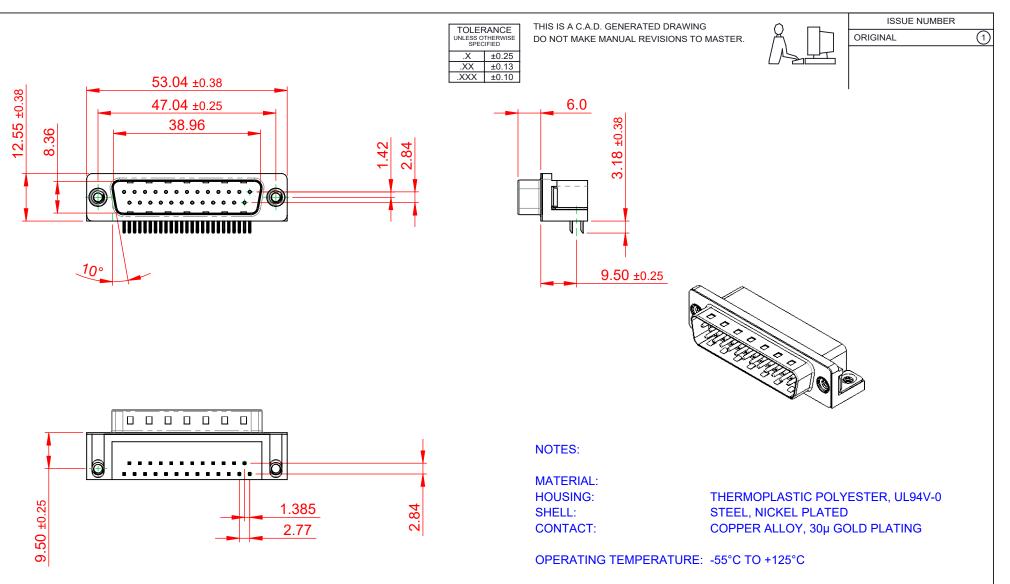

**CURRENT RATING:** CONTACT RESISTANCE: **INSULATOR RESISTANCE:** DIELECTRIC WITHSTANDING VOLTAGE: 1000V AC rms

**3A PER CONTACT** 25mΩ MAX. 5000MΩ min.

| 621 SERIES D-SUB CONNECTOR                                                     |                                                                                                                                                                                                                | SW REFERENCE NO.: 621 ASSEMBLY |                    |       |
|--------------------------------------------------------------------------------|----------------------------------------------------------------------------------------------------------------------------------------------------------------------------------------------------------------|--------------------------------|--------------------|-------|
|                                                                                |                                                                                                                                                                                                                | DRAWN: C.B                     | DATE: AUG. 01/2018 |       |
|                                                                                |                                                                                                                                                                                                                | CHECKED:                       | DATE:              |       |
| EDAC INC<br>TORONTO, ONTARIO<br>CANADA<br>YOUR CONNECTION TO QUALITY & SERVICE | THESE DRAWINGS AND SPECIFICATIONS<br>ARE THE PROPERTY OF EDAC INC.,AND<br>SHALL NOT BE REPRODUCED,OR COPIED<br>OR USED AS THE BASIS FOR THE<br>MANUFACTURE OR SALE OF APPARATUS<br>WITHOUT WRITTEN PERMISSION. | SCALE: 1:1                     | SHEET 1 OF         | 1     |
|                                                                                |                                                                                                                                                                                                                | DRAWING NUMBER: 621-025-       | 660-532            | ISSUE |
|                                                                                |                                                                                                                                                                                                                | PART NUMBER: 621-025-          | 660-532            | 1     |