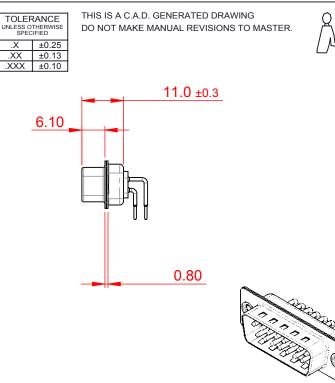

|  | 621M SERIES D-SUB CONNECTOR          |                                                                                                                                               | SW REFERENCE NO.: 621M ASSEMBLY |                    |       |
|--|--------------------------------------|-----------------------------------------------------------------------------------------------------------------------------------------------|---------------------------------|--------------------|-------|
|  |                                      |                                                                                                                                               | DRAWN: C.B                      | DATE: AUG. 01/2018 |       |
|  |                                      |                                                                                                                                               | CHECKED:                        | DATE:              |       |
|  | EDAC INC                             | THESE DRAWINGS AND SPECIFICATIONS<br>ARE THE PROPERTY OF EDAC INC., AND<br>SHALL NOT BE REPRODUCED, OR COPIED<br>OR USED AS THE BASIS FOR THE | SCALE: 1:1                      | SHEET 1 OF         | 1     |
|  | TORONTO, ONTARIO<br>CANADA           |                                                                                                                                               | DRAWING NUMBER: 621-M15-660-WT1 |                    | ISSUE |
|  | YOUR CONNECTION TO QUALITY & SERVICE | MANUFACTURE OR SALE OF APPARATUS<br>WITHOUT WRITTEN PERMISSION.                                                                               | PART NUMBER: 621-M1             | 5-660-WT1          | 1     |