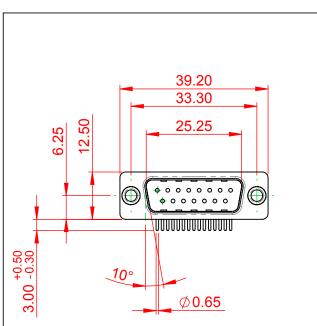

NOTES:

MATERIAL: HOUSING: PA6T, UL94V-0 SHELL: STEEL, Sn or Ni PLATED CONTACT: PRECISION MACHINED COPPER ALLOY SEE ORDERING GUIDE FOR CONTACT PLATING

OPERATING TEMPERATURE: -55°C ~ 125°C

CURRENT RATING: 5A PER CONTACT CONTACT RESISTANCE: 10mQ MAX. INSULATOR RESISTANCE: 5000MΩ min. DIELECTRIC WITHSTANDING VOLTAGE: 1000V AC rms

|  | 621M SERIES D-SUB CONNECTOR          |                                                                                                                                               | SW REFERENCE NO.: 621M ASSEMBLY |                    |       |
|--|--------------------------------------|-----------------------------------------------------------------------------------------------------------------------------------------------|---------------------------------|--------------------|-------|
|  |                                      |                                                                                                                                               | DRAWN: C.B                      | DATE: AUG. 01/2018 |       |
|  |                                      |                                                                                                                                               | CHECKED:                        | DATE:              |       |
|  | EDAC INC                             | THESE DRAWINGS AND SPECIFICATIONS<br>ARE THE PROPERTY OF EDAC INC., AND<br>SHALL NOT BE REPRODUCED, OR COPIED<br>OR USED AS THE BASIS FOR THE | SCALE: 1:1                      | SHEET 1 OF         | 1     |
|  | TORONTO, ONTARIO<br>CANADA           |                                                                                                                                               | DRAWING NUMBER: 621-M15-660-WT1 |                    | ISSUE |
|  | YOUR CONNECTION TO QUALITY & SERVICE | MANUFACTURE OR SALE OF APPARATUS<br>WITHOUT WRITTEN PERMISSION.                                                                               | PART NUMBER: 621-M1             | 5-660-WT1          | 1     |