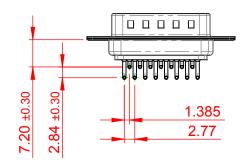

|  | 621M SERIES D-SUB CONNECTOR          |                                                                                                                                               | SW REFERENCE NO.: 621M ASSEMBLY |                    |       |
|--|--------------------------------------|-----------------------------------------------------------------------------------------------------------------------------------------------|---------------------------------|--------------------|-------|
|  |                                      |                                                                                                                                               | DRAWN: C.B                      | DATE: AUG. 01/2018 |       |
|  |                                      |                                                                                                                                               | CHECKED:                        | DATE:              |       |
|  | EDAC INC                             | THESE DRAWINGS AND SPECIFICATIONS<br>ARE THE PROPERTY OF EDAC INC., AND<br>SHALL NOT BE REPRODUCED, OR COPIED<br>OR USED AS THE BASIS FOR THE | SCALE: 1:1                      | SHEET 1 OF         | 1     |
|  | TORONTO, ONTARIO<br>CANADA           |                                                                                                                                               | DRAWING NUMBER: 621-M15-660-WT1 |                    | ISSUE |
|  | YOUR CONNECTION TO QUALITY & SERVICE | MANUFACTURE OR SALE OF APPARATUS<br>WITHOUT WRITTEN PERMISSION.                                                                               | PART NUMBER: 621-M1             | 5-660-WT1          | 1     |