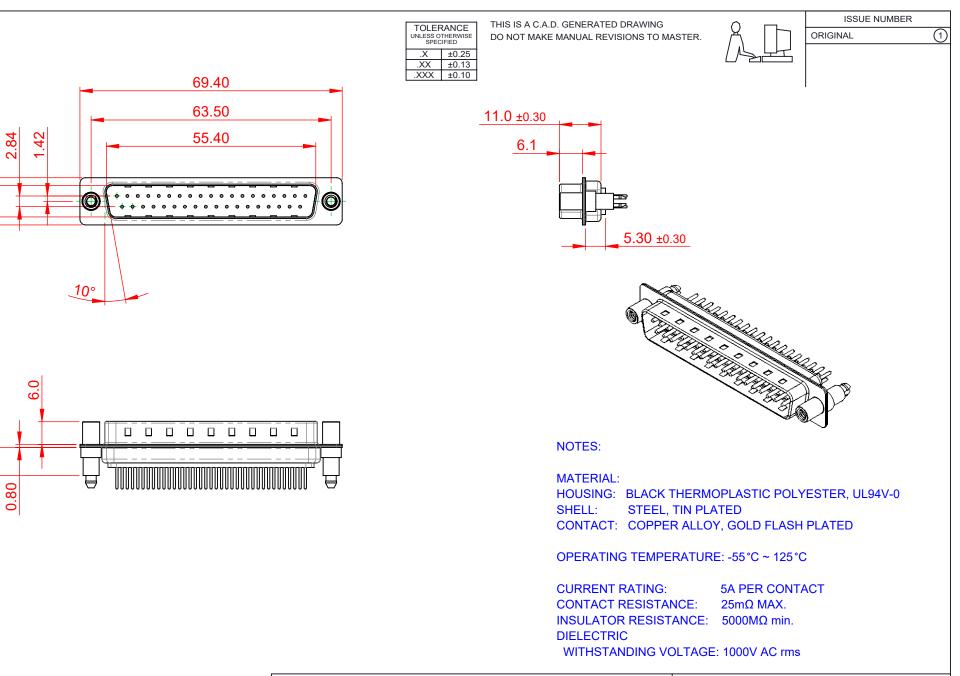

|   |                                                                                |                                                                                                                                                                                                                | SW REFERENCE NO.: 627 ASSEMBLY |                  |       |
|---|--------------------------------------------------------------------------------|----------------------------------------------------------------------------------------------------------------------------------------------------------------------------------------------------------------|--------------------------------|------------------|-------|
|   | 627 SERIES D-SUB                                                               | CONNECTOR                                                                                                                                                                                                      | DRAWN: C.B                     | DATE: AUG. 01/20 | )18   |
|   |                                                                                |                                                                                                                                                                                                                | CHECKED:                       | DATE:            |       |
| Y | EDAC INC<br>TORONTO, ONTARIO<br>CANADA<br>YOUR CONNECTION TO QUALITY & SERVICE | THESE DRAWINGS AND SPECIFICATIONS<br>ARE THE PROPERTY OF EDAC INC.,AND<br>SHALL NOT BE REPRODUCED,OR COPIED<br>OR USED AS THE BASIS FOR THE<br>MANUFACTURE OR SALE OF APPARATUS<br>WITHOUT WRITTEN PERMISSION. | SCALE: 1:1                     | SHEET 1 OF       | 1     |
|   |                                                                                |                                                                                                                                                                                                                | DRAWING NUMBER: 627-M37        | -220-BT6         | ISSUE |
|   |                                                                                |                                                                                                                                                                                                                | PART NUMBER: 627-M37           | -220-BT6         | 1     |

7.4

12.50 8.30

> THIS SERIES FULLY CONFORMS TO THE EUROPEAN UNION DIRECTIVES 2011/65/EU FOR RoHS COMPLIANCY.