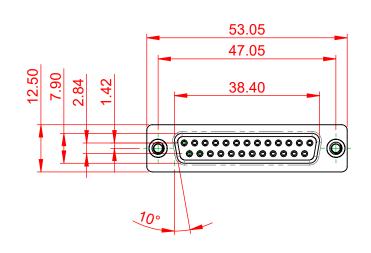

## 10.7 ±0.3 5.80 5.1 ±0.3

.XX ±0.13 .XXX ±0.10

NOTES:

MATERIAL:

HOUSING: BLUE THERMOPLASTIC POLYESTER, UL94V-0 STEEL, TIN PLATED SHELL: CONTACT: COPPER ALLOY, GOLD FLASH PLATED

OPERATING TEMPERATURE: -55°C ~ 125°C