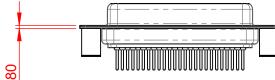

## 10.7 ±0.3 5.80 5.1 ±0.3

.XX ±0.13 .XXX ±0.10

NOTES:

MATERIAL:

HOUSING: BLUE THERMOPLASTIC POLYESTER, UL94V-0 STEEL, TIN PLATED SHELL: CONTACT: COPPER ALLOY, GOLD FLASH PLATED

OPERATING TEMPERATURE: -55°C ~ 125°C