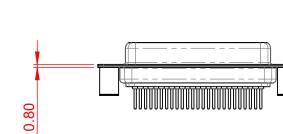

## 10.7 ±0.3 5.80 5.1 ±0.3

.XX ±0.13 .XXX ±0.10

NOTES:

MATERIAL:

HOUSING: BLUE THERMOPLASTIC POLYESTER, UL94V-0 STEEL, TIN PLATED SHELL: CONTACT: COPPER ALLOY, GOLD FLASH PLATED

OPERATING TEMPERATURE: -55°C ~ 125°C