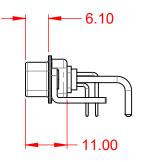

.XX ±0.13 .XXX ±0.05

| _ |      |
|---|------|
|   | ORIG |
|   |      |
|   | 1    |







NOTES:

MATERIAL: HOUSING: SHELL: CONTACT:

WITHSTANDING VOLTAGE:

THERMOPLASTIC POLYESTER, UL94V-0 STEEL, NICKEL PLATED COPPER ALLOY, GOLD FLASH PLATED



| 0 | PERATING TEMPERATURE:                                    | -55°C ~ 125°C               |
|---|----------------------------------------------------------|-----------------------------|
| - | OWER/CO-AX CONTACT RATING:<br>F PRESENT)                 | 10A (CURRENT)               |
|   | GNAL CONTACT CURRENT RATING:<br>GNAL CONTACT RESISTANCE: | 5A PER CONTACT<br>10mΩ MAX. |
|   | SULATOR RESISTANCE:<br>ELECTRIC                          | 5000MΩ min.                 |

1000V AC rms



|           | COMBINATION D-SUB                    |