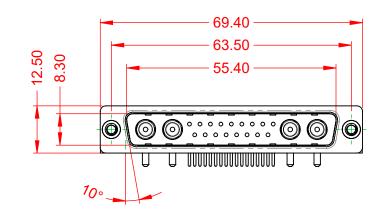

.XX ±0.13 .XXX ±0.05

| _ |      |
|---|------|
|   | ORIG |
|   |      |
|   | 1    |







NOTES:

MATERIAL: HOUSING: SHELL: CONTACT:

WITHSTANDING VOLTAGE:

THERMOPLASTIC POLYESTER, UL94V-0 STEEL, NICKEL PLATED COPPER ALLOY, GOLD FLASH PLATED



| 0 | PERATING TEMPERATURE:                                    | -55°C ~ 125°C               |
|---|----------------------------------------------------------|-----------------------------|
| - | OWER/CO-AX CONTACT RATING:<br>F PRESENT)                 | 10A (CURRENT)               |
|   | GNAL CONTACT CURRENT RATING:<br>GNAL CONTACT RESISTANCE: | 5A PER CONTACT<br>10mΩ MAX. |
|   | SULATOR RESISTANCE:<br>ELECTRIC                          | 5000MΩ min.                 |

1000V AC rms



|           | COMBINATION D-SUB                    |