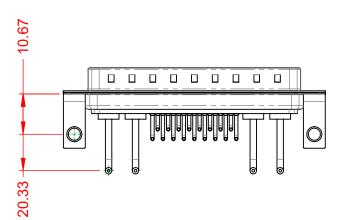

.XX ±0.13 .XXX ±0.05

| _ |      |
|---|------|
|   | ORIG |
|   |      |
|   | 1    |

NOTES:

MATERIAL: HOUSING: SHELL: CONTACT:

WITHSTANDING VOLTAGE:

THERMOPLASTIC POLYESTER, UL94V-0 STEEL, NICKEL PLATED COPPER ALLOY, GOLD FLASH PLATED

| 0 | PERATING TEMPERATURE:                                    | -55°C ~ 125°C               |
|---|----------------------------------------------------------|-----------------------------|
| - | OWER/CO-AX CONTACT RATING:<br>F PRESENT)                 | 10A (CURRENT)               |
|   | GNAL CONTACT CURRENT RATING:<br>GNAL CONTACT RESISTANCE: | 5A PER CONTACT<br>10mΩ MAX. |
|   | SULATOR RESISTANCE:<br>ELECTRIC                          | 5000MΩ min.                 |

1000V AC rms

|           | COMBINATION D-SUB                    |                                                                                                                                       | SW REFERENCE NO.: 629 COMBO ASSEMBLY |                   |       |
|-----------|--------------------------------------|---------------------------------------------------------------------------------------------------------------------------------------|--------------------------------------|-------------------|-------|
|           |                                      |                                                                                                                                       | DRAWN: C.B                           | DATE: JAN. 01/201 | 19    |
|           |                                      |                                                                                                                                       | CHECKED:                             | DATE:             |       |
| O         | EDAC INC                             | THESE DRAWINGS AND SPECIFICATIONS<br>ARE THE PROPERTY OF EDAC INC. AND                                                                | SCALE: (IN C.A.D. 1:1)               | SHEET 1 OF        | 2     |
| ES<br>CY. | YOUR CONNECTION TO QUALITY & SERVICE | SHALL NOT BE REPRODUCED, OR COPIED<br>OR USED AS THE BASIS FOR THE<br>MANUFACTURE OR SALE OF APPARATUS<br>WITHOUT WRITTEN PERMISSION. | DRAWING NUMBER: 629-21W4250-1N4      |                   | ISSUE |
|           |                                      |                                                                                                                                       | PART NUMBER: 629-21W                 | 4250-1N4          | 1     |