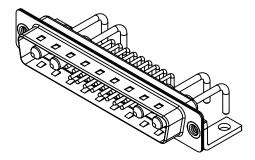

1000V AC rms

|           | COMBINATION D-SUB                    |                                                                                                                                       | SW REFERENCE NO.: 629 COMBO ASSEMBLY |                   |       |
|-----------|--------------------------------------|---------------------------------------------------------------------------------------------------------------------------------------|--------------------------------------|-------------------|-------|
|           |                                      |                                                                                                                                       | DRAWN: C.B                           | DATE: JAN. 01/201 | 19    |
|           |                                      |                                                                                                                                       | CHECKED:                             | DATE:             |       |
| O         | EDAC INC                             | THESE DRAWINGS AND SPECIFICATIONS<br>ARE THE PROPERTY OF EDAC INC. AND                                                                | SCALE: (IN C.A.D. 1:1)               | SHEET 1 OF        | 2     |
| ES<br>CY. | YOUR CONNECTION TO QUALITY & SERVICE | SHALL NOT BE REPRODUCED, OR COPIED<br>OR USED AS THE BASIS FOR THE<br>MANUFACTURE OR SALE OF APPARATUS<br>WITHOUT WRITTEN PERMISSION. | DRAWING NUMBER: 629-21W4250-1N4      |                   | ISSUE |
|           |                                      |                                                                                                                                       | PART NUMBER: 629-21W                 | 4250-1N4          | 1     |